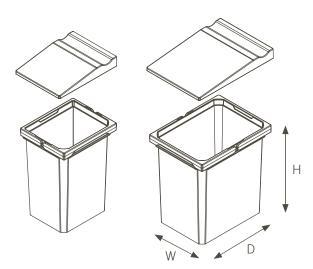

### The convenient sizes at a glance

| Bin capacity      | W   | D        | Н   |  |
|-------------------|-----|----------|-----|--|
| 7 and 10 litre    | 400 | 240      | 380 |  |
| 12 and 15,5 litre | 450 | 280      | 450 |  |
| Light Grey        |     | Lava Gre | y   |  |