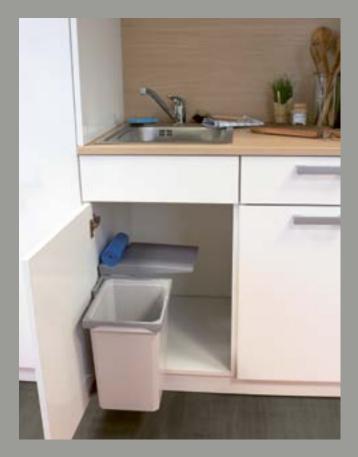

# THE LITTLE ONE THAT PACKS A PUNCH IN CLEANLINESS

The new VS ENVI Single ensures tidiness and cleanliness in areas where space is limited and must be used as strategically as possible. In addition to high-quality waste bin systems, the VS ENVI range now also offers a sophisticated single solution for smaller houses and urban living. Cost-effective and easy to assemble. Perfect and adaptable for the kitchen or bathroom.

#### Clean and comfortable waste separation in kitchen and bath

------

Suitable for use in various areas: Thanks to its minimal depth, VS ENVI Single fits into almost any kitchen or bathroom cupboard.

Easy to clean: All elements (containers, lid and receptacle) are easy to remove, clean and rinse.