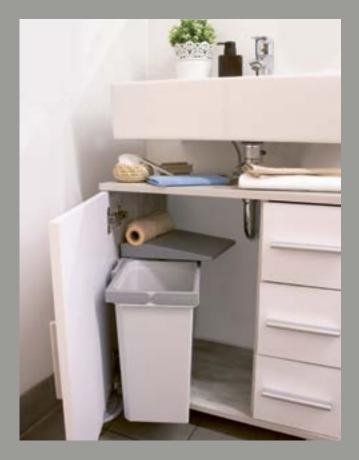

# THE LITTLE ONE THAT PACKS A PUNCH IN CLEANLINESS

The new VS ENVI Single ensures tidiness and cleanliness in areas where space is limited and must be used as strategically as possible. In addition to high-quality waste bin systems, the VS ENVI range now also offers a sophisticated single solution for smaller houses and urban living. Cost-effective and easy to assemble. Perfect and adaptable for the kitchen or bathroom.

#### Clean and comfortable waste separation in kitchen and bath

------

Suitable for use in various areas: Thanks to its minimal depth, VS ENVI Single fits into almost any kitchen or bathroom cupboard.

Easy to clean: All elements (containers, lid and receptacle) are easy to remove, clean and rinse.