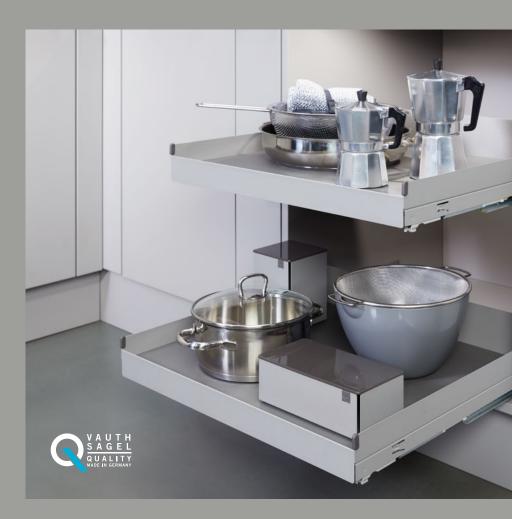

### REDUCED TO THE **ESSENTIALS**

The closed shelf elements are reduced to the essentials. This pared-down design is where "Essentio" gets its name. The delicate metal rail ensures optimal utilisation of the space. This creates space for individual organising and storage solutions, and is compatible with the flat design of other interior organising systems.

## THE ESSENTIALS AT A GLANCE

- Closed metal shelf variant, made of bevelled sheet steel, in a pure and timeless design
- Uniform look on the interior
- Aesthetically reduced to the
- Thin walls to maximise interior space
- Uniform, high-quality, robust powder-coated surface
- Rail height 7 cm
- ► Includes non-slip mat
- ➤ Designed & made in Germany