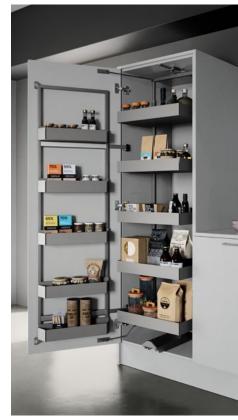

### REDUCED TO THE **ESSENTIALS**

The closed shelf elements are reduced to the essentials. This pared-down design is where "Essentio" gets its name. The delicate metal rail ensures optimal utilisation of the space. This creates space for individual organising and storage solutions, and is compatible with the flat design of other interior organising systems.

## THE ESSENTIALS AT A GLANCE

- Closed metal shelf variant, made of bevelled sheet steel, in a pure and timeless design
- Uniform look on the interior
- Aesthetically reduced to the
- Thin walls to maximise interior space
- Uniform, high-quality, robust powder-coated surface
- Rail height 7 cm
- ► Includes non-slip mat
- ➤ Designed & made in Germany