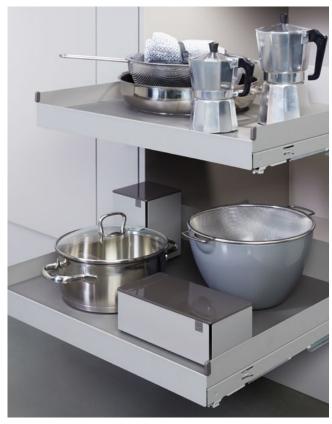

### REDUCED TO THE **ESSENTIALS**

The closed shelf elements are reduced to the essentials. This pared-down design is where "Essentio" gets its name. The delicate metal rail ensures optimal utilisation of the space. This creates space for individual organising and storage solutions, and is compatible with the flat design of other interior organising systems.

## THE ESSENTIALS AT A GLANCE

- Closed metal shelf variant, made of bevelled sheet steel, in a pure and timeless design
- Uniform look on the interior
- Aesthetically reduced to the
- Thin walls to maximise interior space
- Uniform, high-quality, robust powder-coated surface
- Rail height 7 cm
- ► Includes non-slip mat
- ➤ Designed & made in Germany