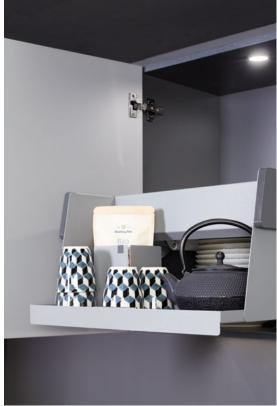

### REDUCED TO THE **ESSENTIALS**

The closed shelf elements are reduced to the essentials. This pared-down design is where "Essentio" gets its name. The delicate metal rail ensures optimal utilisation of the space. This creates space for individual organising and storage solutions, and is compatible with the flat design of other interior organising systems.

## THE ESSENTIALS AT A GLANCE

- Closed metal shelf variant, made of bevelled sheet steel, in a pure and timeless design
- Uniform look on the interior
- Aesthetically reduced to the
- Thin walls to maximise interior space
- Uniform, high-quality, robust powder-coated surface
- Rail height 7 cm
- ► Includes non-slip mat
- ➤ Designed & made in Germany