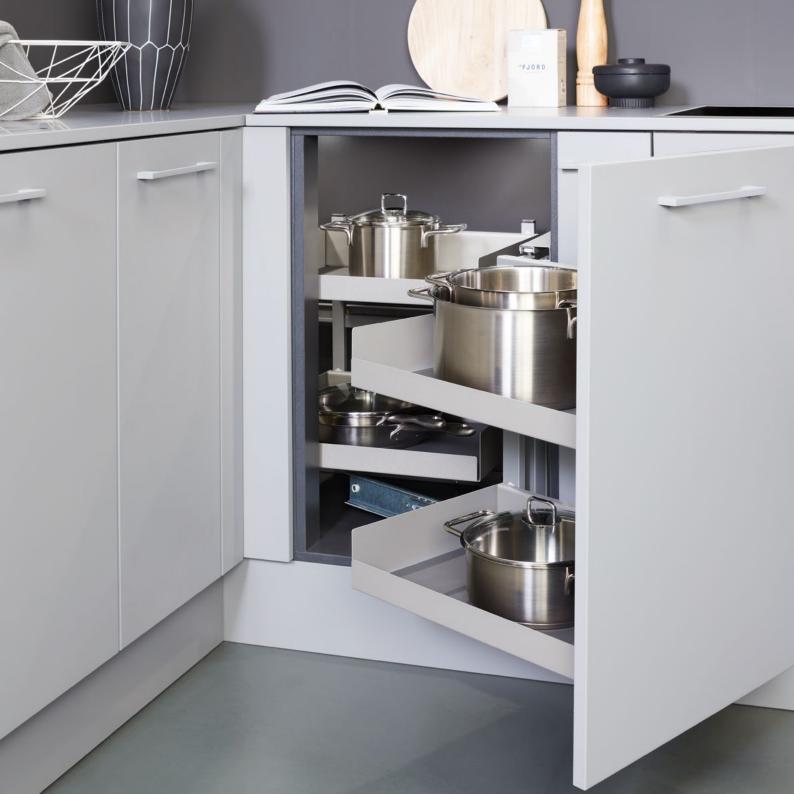

#### THE FOLLOWING PRODUCTS ARE AVAILABLE IN THE ESSENTIO DESIGN LINE:

VS ADD® Board VS SUB® Larder VS COR® Flex VS TAL® Larder VS TOP® Down

VS ADD® Box VS SUB® Rack VS COR® Fold VS Larder Flex

VS SUB® Side

VS SUB® Tray VS TAL® Gate Pro

VS Gate Rack

VS TAL® Gate