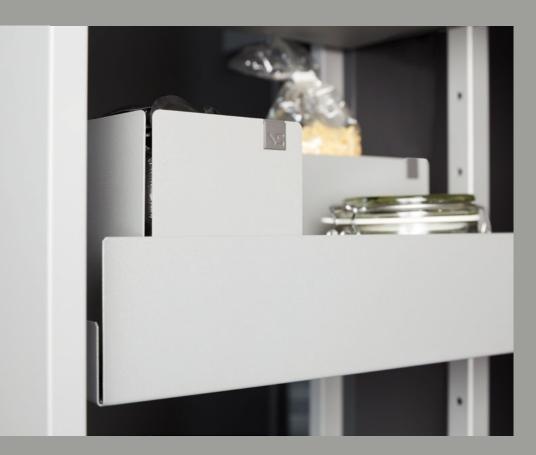

# CONSISTENT USE OF MATERIALS

Essentio is characterised by its floating design. The monochrome collection stands out for its consistent use of materials in high-quality, bevelled sheet steel with a clean, linear designanguage.

### REDUCED TO THE **ESSENTIALS**

The closed shelf elements are reduced to the essentials. This pared-down design is where "Essentio" gets its name. The delicate metal rail ensures optimal utilisation of the space. This creates space for individual organising and storage solutions, and is compatible with the flat design of other interior organising systems.

## THE ESSENTIALS AT A GLANCE

- Closed metal shelf variant, made of bevelled sheet steel, in a pure and timeless design
- Uniform look on the interior
- Aesthetically reduced to the
- Thin walls to maximise interior space
- Uniform, high-quality, robust powder-coated surface
- Rail height 7 cm
- ► Includes non-slip mat
- ➤ Designed & made in Germany