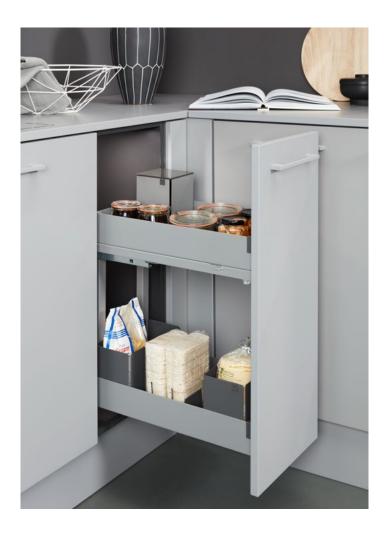

#### THE FOLLOWING PRODUCTS ARE AVAILABLE IN THE ESSENTIO DESIGN LINE:

VS ADD® Board VS SUB® Larder VS COR® Flex VS TAL® Larder VS TOP® Down

VS ADD® Box VS SUB® Rack VS COR® Fold VS Larder Flex

VS SUB® Side

VS SUB® Tray VS TAL® Gate Pro

VS Gate Rack

VS TAL® Gate