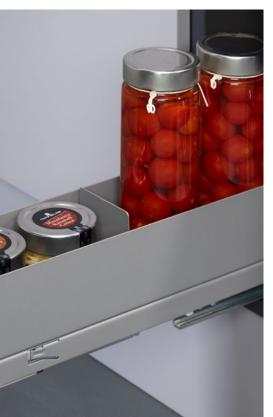

### REDUCED TO THE **ESSENTIALS**

The closed shelf elements are reduced to the essentials. This pared-down design is where "Essentio" gets its name. The delicate metal rail ensures optimal utilisation of the space. This creates space for individual organising and storage solutions, and is compatible with the flat design of other interior organising systems.

## THE ESSENTIALS AT A GLANCE

- Closed metal shelf variant, made of bevelled sheet steel, in a pure and timeless design
- Uniform look on the interior
- Aesthetically reduced to the
- Thin walls to maximise interior space
- Uniform, high-quality, robust powder-coated surface
- Rail height 7 cm
- ► Includes non-slip mat
- ➤ Designed & made in Germany