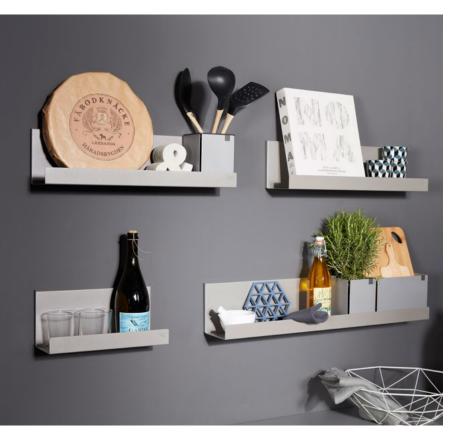

# CONSISTENT USE OF MATERIALS

Essentio is characterised by its floating design. The monochrome collection stands out for its consistent use of materials in high-quality, bevelled sheet steel with a clean, linear designanguage.

### REDUCED TO THE **ESSENTIALS**

The closed shelf elements are reduced to the essentials. This pared-down design is where "Essentio" gets its name. The delicate metal rail ensures optimal utilisation of the space. This creates space for individual organising and storage solutions, and is compatible with the flat design of other interior organising systems.