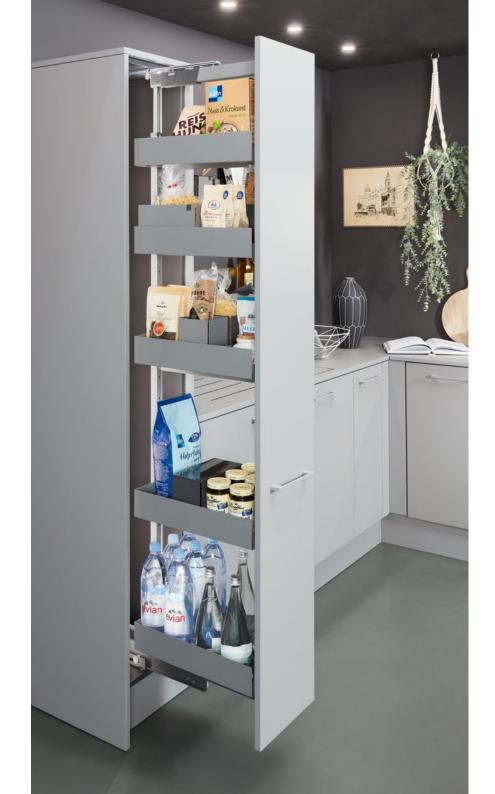

#### THE FOLLOWING PRODUCTS ARE AVAILABLE IN THE ESSENTIO DESIGN LINE:

VS ADD® Board VS SUB® Larder VS COR® Flex VS TAL® Larder VS TOP® Down

VS ADD® Box VS SUB® Rack VS COR® Fold VS Larder Flex

VS SUB® Side

VS SUB® Tray VS TAL® Gate Pro

VS Gate Rack

VS TAL® Gate