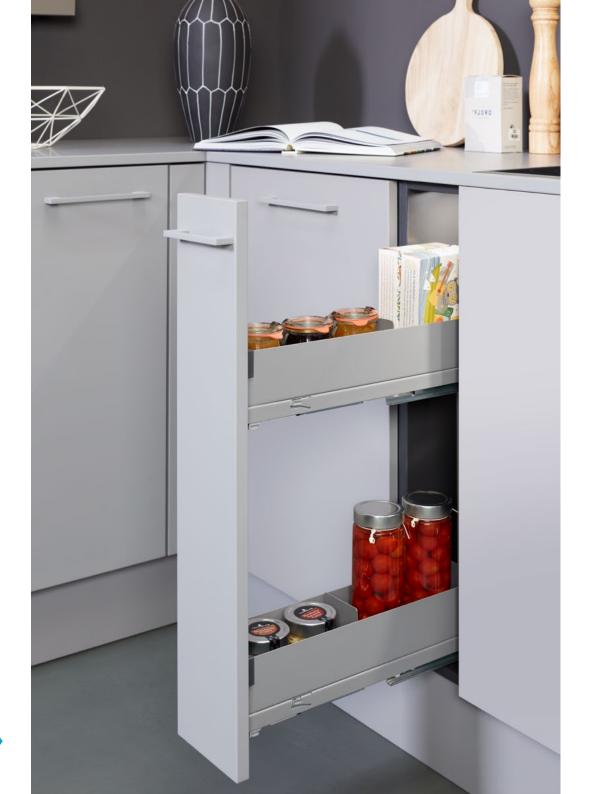

### REDUCED TO THE **ESSENTIALS**

The closed shelf elements are reduced to the essentials. This pared-down design is where "Essentio" gets its name. The delicate metal rail ensures optimal utilisation of the space. This creates space for individual organising and storage solutions, and is compatible with the flat design of other interior organising systems.

## THE ESSENTIALS AT A GLANCE

- Closed metal shelf variant, made of bevelled sheet steel, in a pure and timeless design
- Uniform look on the interior
- Aesthetically reduced to the
- Thin walls to maximise interior space
- Uniform, high-quality, robust powder-coated surface
- Rail height 7 cm
- ► Includes non-slip mat
- ➤ Designed & made in Germany