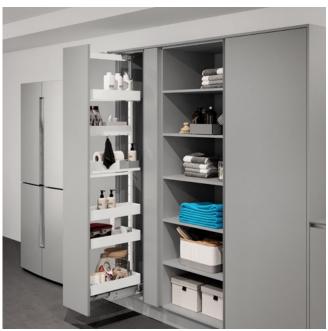

### VS TAL® Larder

# The elegant pull-out larder unit that's your grocery storage hub

If you feel that you would like to neatly store the groceries and other supplies that you don't constantly need in the kitchen in one place, this pull-out larder unit, which extends out all the way, is the ultimate solution for your storage needs. What is so brilliant about it is that the entire contents of the cupboard are immediately exposed as soon as you open the door, and you can just grab whatever you need without shifting everything around. You can therefore use the VS TAL® Larder as an extension of your pantry, or as your perfectly sorted store for all kinds of cleaning materials of all sizes. Beyond using it in the ordinary way, you can also individually customise your favourite storage unit with the VS Larder Flex accessory sets according to your personal requirements.