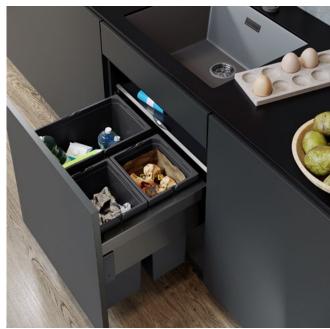

# WELL-SORTED SUSTAINABILITY: YOUR RECYCLING AREA

Smooth-running, robust and individually customisable: our waste separation system VS ENVI® provides the perfect basis for organising your recycling and sorting your waste in a way that is tailor-made for you. The larger capacity containers can hold up to 44 litres and are perfect for collecting empty PET bottles or your

recycling. Thanks to the carrying handle, the smaller containers can also be used as cleaning buckets. Either way, you're always on the green side with our VS ENVI® systems when it comes to hygiene and sustainability.