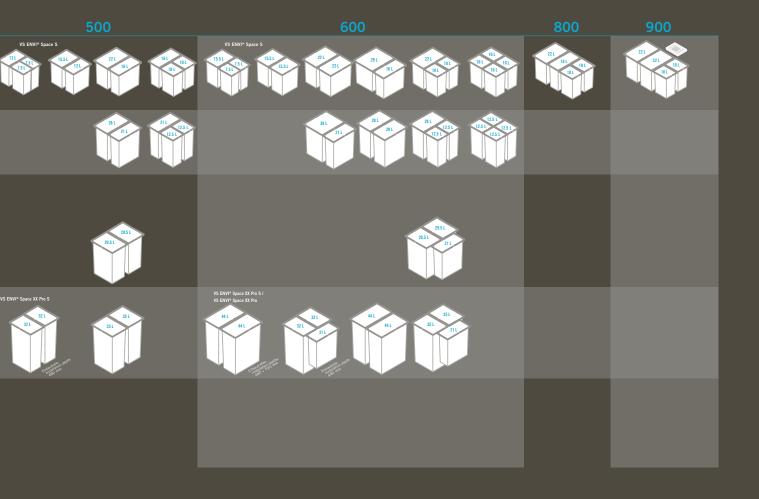

# **VS ENVI® Space**

#### The classic that can take it all, and a bit more

Thanks to its clean design and the well-thought-out mechanism, VS ENVI® Space has already proven its usefulness in kitchens all over the world. It not only offers plenty of space for variously sized containers and different types of waste; you can also store your bin liners, dustpan or brush on the pull-out metal cover plate. With its compatible dimensions, VS ENVI® Space is the first choice for comfortably separating your waste underneath a drawer or the sink.

# **VS ENVI® Space Pro**

# Plenty of space for waste separation underneath a drawer

With its larger capacity containers, the big brother of the VS ENVI® Space also offers more space for all kinds of waste and recyclables. Despite the fact that it can hold larger volumes, the system can still be fitted underneath a drawer. A real bonus point, as this provides you with additional storage space. The sides of the high-quality plastic containers are easy to clean and extremely practical in terms of everyday use.

# VS ENVI® Space XX Pro

# Utilise the full cupboard height with our XXL waste specialist

The larger a family, the more waste it produces; all of this waste still has to be properly separated. To ensure that you don't have to empty the various bins every day, it is a good idea to utilise all of the space right up to the top with the extra-high version, especially in smaller cupboards. This version is also right up there with the best in ergonomic terms, as household waste, packaging, organic waste or any other kind of rubbish can be put into the container directly from the worktop without the need to bend down.

# VS ENVI® Space XX Pro S

#### Full height waste separation at a reduced depth

Waste and materials for recycling have to be collected on a daily basis. The proven and comfortable mechanism of the VS ENVI® Space also makes this daily chore a little bit easier. Equipped with smooth-running guides and a self-closing mechanism with soft close dampers, depositing waste in the extra-high containers is a completely effortless and noiseless affair. This version with a reduced depth is particularly popular in Great Britain.