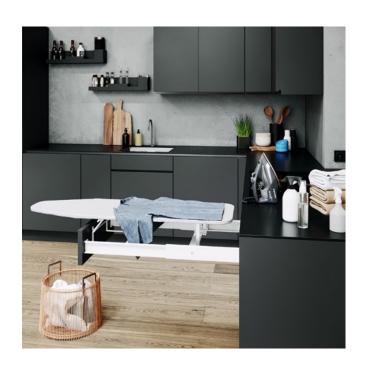

### **VS ADD® Iron**

# A pull-out ironing board for hassle-free instant action

There is no more practical way to iron something at the spur of the moment: pull out your VS ADD® Iron, plug the iron in, iron your shirt or any other clean laundry, and let the smart ironing board slide back into the drawer as soon as you're finished. Job done. No hassle at all, and no getting to grips with an unwieldy ironing board.