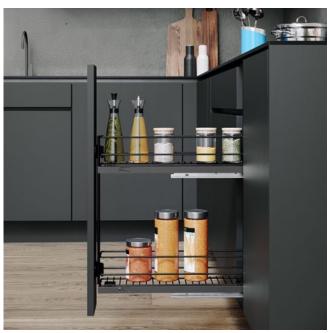

#### **LAUNDRY**

Sorting and carrying your laundry – with our well-ventilated and unobtrusive VS WASH® laundry basket system, you'll actually enjoy washday.

# WELL-VENTILATED AND UNOBTRUSIVE: YOUR LAUNDRY MANAGEMENT SYSTEM

Have you always dreamt of a solution to the problem of having to sort dirty laundry into several piles according to type in a way that is hygienic as well as space-saving? Then you'll love VS WASH®. These elegant perforated laundry baskets can be integrated

into a base unit to keep your dirty laundry out of sight. The system is based on the same technology as the VS ENVI® waste separation system; you can therefore design your recycling and your laundry area in a matching look.