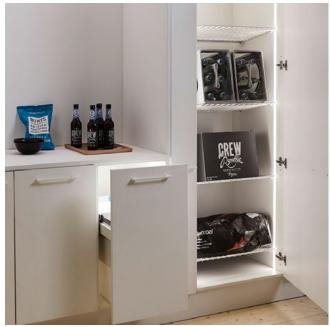

# The robust organisation tool for your cupboard

If you want to store large items that are used every day, such as crates with bottles of drinks, for example, out of sight yet also safely, you will have to invest in a generously-sized storage solution for your cupboard. The sturdy organisation tool VS ADD® Shelf divides the cupboard interior into practical compartments where you can comfortably and safely store both heavy items such as crates as well as shoes and other bulky things.