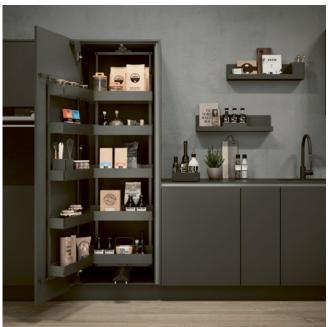

# This smart pull-out unit combines two worlds

What would you say if everything you happen to need were to appear in front of your eyes in a well-ordered and tidy way? That would be amazing! You'll be amazed every time you use this elegant tall pull-out larder unit, which is a mere fifteen centimetres wide. In as little space as possible, VS TAL® Rack & Bottle combines the possibility of being able to store eight bottles in racks, and being able to use the remaining storage space in the form of three baskets according to your individual requirements.

#### VS TAL® Rack

# Possibly the most slimline solution since the invention of storage spaces

Some recesses are so narrow that you can't imagine they could be utilised in a sensible way. However, with a width of only fifteen centimetres, VS TAL® Rack will disabuse you of that notion. Evenly distributed across the entire height of the cupboard, five baskets offer plenty of space for a comprehensive range of cleaning materials consisting of scourers, bottles, tubes and various cloths, for example. It's also great for storing the goodies for your favourite pets. Whichever, the possibilities are endless.

### **VS TAL® Bottle**

# Your special pull-out unit for thirst quenchers and your favourite drinks

If you have a large family, the demands for yummy drinks are almost never-ending. However, where to store all those favourite juices, lemonades and flavoured waters if you don't want crates everywhere? The special pull-out unit VS TAL® Bottle provides an impressive answer to this question. With a well-balanced combination of bottle holders and baskets across the entire height of the cupboard, it successfully manages the trick of storing 21 bottles in a cupboard that is only fifteen centimetres wide.

Perfect utilisation of space in narrow niches – our 150 mm pull-outs

# **VS TAL® Broom**

### The world's narrowest broom cupboard

Storing brooms and cleaning materials in a stylish way whilst keeping them handy is an art which this special tall larder pull-out unit masters with bravado. Everything is stored away beautifully, immediately on hand and kept out of sight. The kind of accomplished achievement that is typical for Vauth-Sagel.