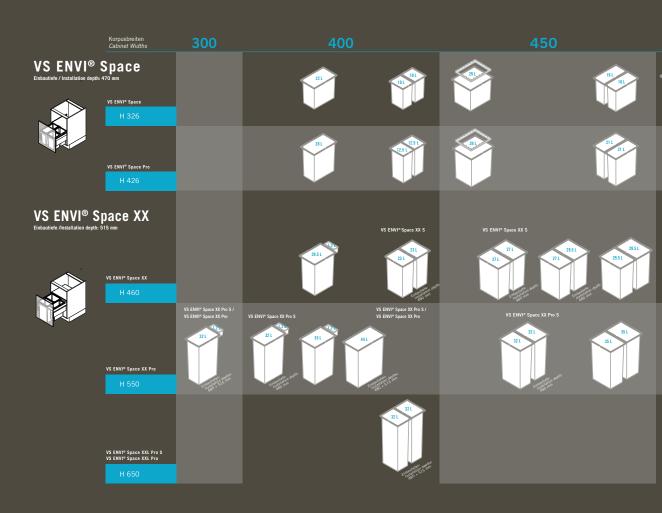

# **VS ENVI® Space**

#### The classic that can take it all, and a bit more

Thanks to its clean design and the well-thought-out mechanism, VS ENVI® Space has already proven its usefulness in kitchens all over the world. It not only offers plenty of space for variously sized containers and different types of waste; you can also store your bin liners, dustpan or brush on the pull-out metal cover plate. With its compatible dimensions, VS ENVI® Space is the first choice for comfortably separating your waste underneath a drawer or the sink.

# **VS ENVI® Space Pro**

# Plenty of space for waste separation underneath a drawer

With its larger capacity containers, the big brother of the VS ENVI® Space also offers more space for all kinds of waste and recyclables. Despite the fact that it can hold larger volumes, the system can still be fitted underneath a drawer. A real bonus point, as this provides you with additional storage space. The sides of the high-quality plastic containers are easy to clean and extremely practical in terms of everyday use.

# VS ENVI® Space XX Pro

# Utilise the full cupboard height with our XXL waste specialist

The larger a family, the more waste it produces; all of this waste still has to be properly separated. To ensure that you don't have to empty the various bins every day, it is a good idea to utilise all of the space right up to the top with the extra-high version, especially in smaller cupboards. This version is also right up there with the best in ergonomic terms, as household waste, packaging, organic waste or any other kind of rubbish can be put into the container directly from the worktop without the need to bend down.

# VS ENVI® Space XX Pro S

#### Full height waste separation at a reduced depth

Waste and materials for recycling have to be collected on a daily basis. The proven and comfortable mechanism of the VS ENVI® Space also makes this daily chore a little bit easier. Equipped with smooth-running guides and a self-closing mechanism with soft close dampers, depositing waste in the extra-high containers is a completely effortless and noiseless affair. This version with a reduced depth is particularly popular in Great Britain.