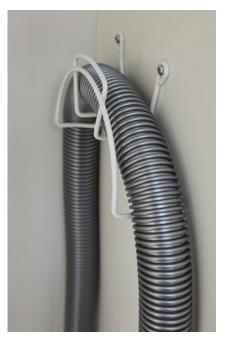

### VS ADD® Hoover

# The elegant vacuum cleaner hose subjugator

How often in your life have you wrestled with the vacuum cleaner hose, which of course never wants to stay in the position you would like it to stay in? There is no more effective tool than the VS ADD® Hoover to also get fully to grips with this aspect of the household chores. Easy to fit, it ensures that the hose does not get any kinks and is held firmly in place at all times.