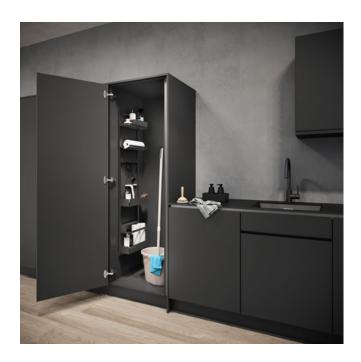

### VS TAL® Larder

# The elegant pull-out larder unit that's your grocery storage hub

If you feel that you would like to neatly store the groceries and other supplies that you don't constantly need in the kitchen in one place, this pull-out larder unit, which extends out all the way, is the ultimate solution for your storage needs. What is so brilliant about it is that the entire contents of the cupboard are immediately exposed as soon as you open the door, and you can just grab whatever you need without shifting everything around. You can therefore use the VS TAL® Larder as an extension of your pantry, or as your perfectly sorted store for all kinds of cleaning materials of all sizes. Beyond using it in the ordinary way, you can also individually customise your favourite storage unit with the VS Larder Flex accessory sets according to your personal requirements.

### VS TAL® Larder Iron

# The tall unit that scores full marks when it comes to ironing

For some people, ironing is an almost meditative activity; for others, it is an unavoidable chore. Either way, it is better not to be reminded of its necessity all the time, simply because the ironing board and the iron are always in the way or blocking the access to storage areas. All ironing utensils can be neatly stowed away in our special ironing cupboard pull-out unit VS TAL® Larder Iron. They can be taken out in seconds, and easily stored away again. Now that ironing is as easy and uncomplicated as this, it might even gain some new fans.

### VS TAL® Larder Wash

# Cupboard organiser that makes short work of the laundry

Despite all of our modern technology, doing the laundry still requires a considerable amount of effort. The larger the household, the better this process should be organised; you should have to spend as little time as possible on it. With its orderly tray system, VS TAL® Larder Wash was developed especially for the handy storage of laundry utensils close to the washing machine and dryer. On several levels, it holds everything you need, from your washing powder, softener, laundry sheets, colour run and stain remover to your laundry bag, laundry balls and dosing ball, in a neat and tidy way.

### **VS TAL® Larder Broom**

# The pull-out broom cupboard with convenient trays

Anyone who regularly attacks cleaning jobs knows that a fixed and easily accessible storage area for brooms, mops and other unwieldy utensils is incredibly useful. Thanks to its professional holders, VS TAL® Broom easily keeps them in place, makes them disappear inside a cupboard and also offers well-organised storage trays for all cleaning materials, kitchen rolls, brushes, cloths and scourers. With various VS ADD® boxes, you can furnish your pull-out broom cupboard according to your requirements down to the last detail.