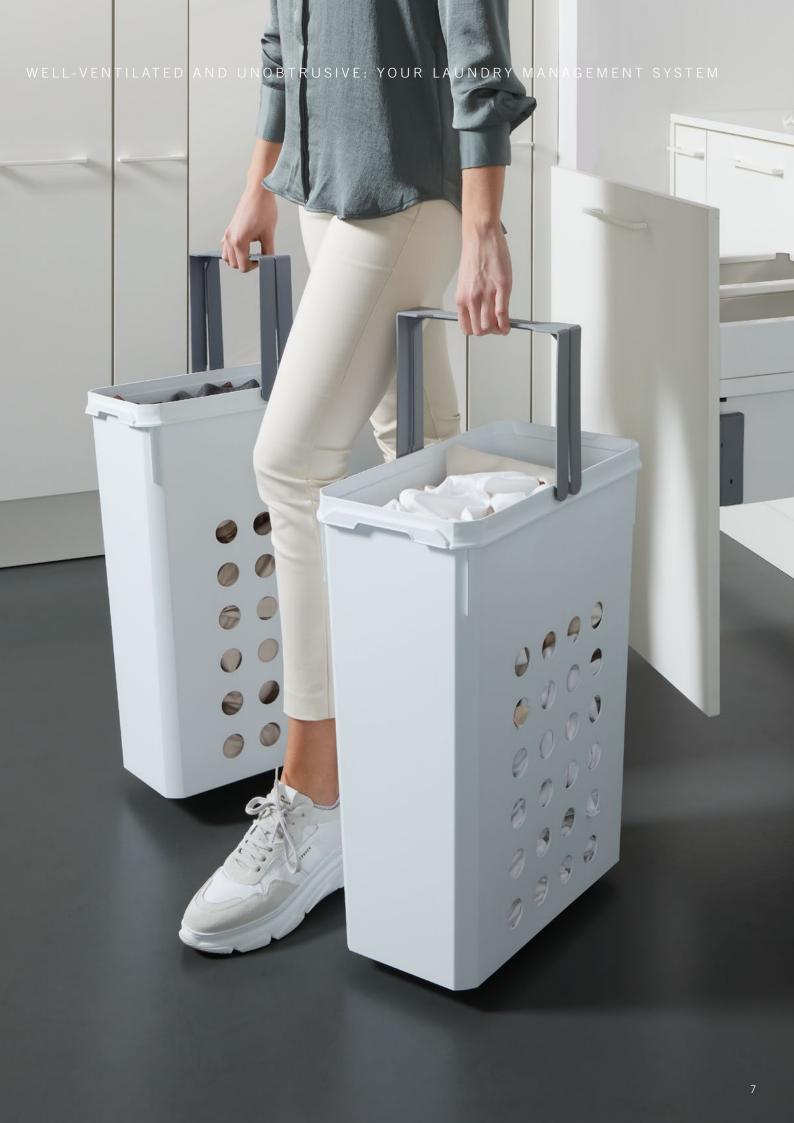

# WELL-VENTILATED AND UNOBTRUSIVE: YOUR LAUNDRY MANAGEMENT SYSTEM

Have you always dreamt of a solution to the problem of having to sort dirty laundry into several piles according to type in a way that is hygienic as well as space-saving? Then you'll love VS WASH®. These elegant perforated laundry baskets can be integrated

# Supersized laundry storage

The generously dimensioned version of the VS WASH® Space series is particularly suitable for larger volumes of laundry. The fixed metal cover plate traps any unpleasant odours; at the same time, the laundry is well-aired throughout the entire time it is stored thanks to the elegant perforations. The aesthetic laundry basket can be taken out in seconds and comfortably carried to the washing machine by the ergonomically designed carrying handles.