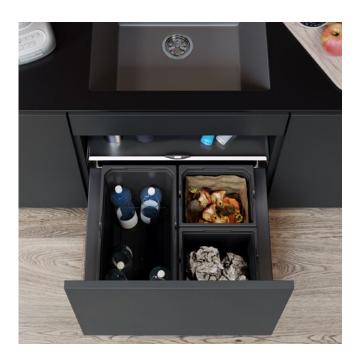

# WELL-SORTED SUSTAINABILITY: YOUR RECYCLING AREA

Smooth-running, robust and individually customisable: our waste separation system VS ENVI® provides the perfect basis for organising your recycling and sorting your waste in a way that is tailor-made for you. The larger capacity containers can hold up to 44 litres and are perfect for collecting empty PET bottles or your

recycling. Thanks to the carrying handle, the smaller containers can also be used as cleaning buckets. Either way, you're always on the green side with our VS ENVI® systems when it comes to hygiene and sustainability.