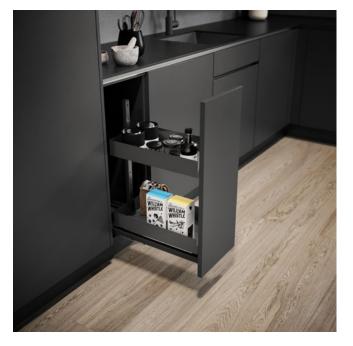

### VS SUB® Basket

# Starring role for the all-rounder in the base unit

You'd like to store many things in your base unit, but preferably in a way that ensures you're in full control of the contents? Then the base unit pull-out VS SUB® Basket is the optimum solution for you. Regardless of whether you store cleaning utensils, groceries or even shoes in the airy baskets, the contents are moved in front of the cupboard, so you can see everything. The practical all-rounder is also extremely flexible in terms of the width of your cupboard.