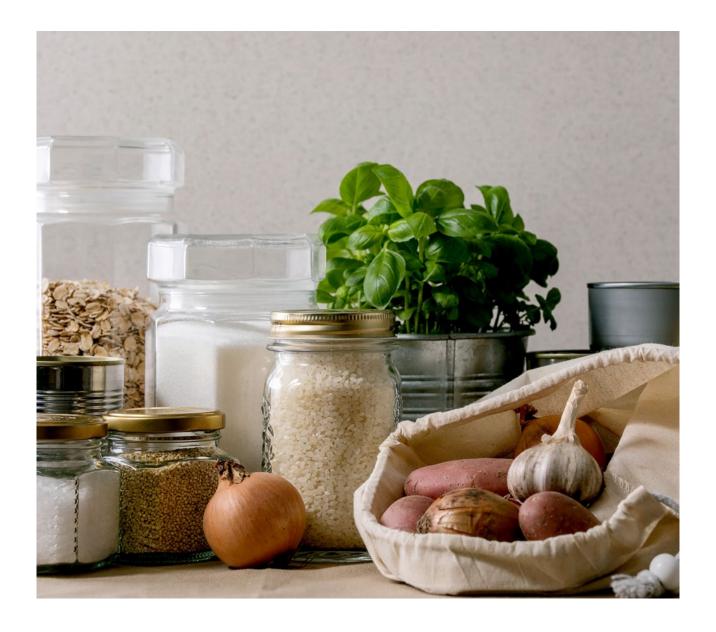

### VS TAL® Larder

# The elegant pull-out larder unit that's your grocery storage hub

If you feel that you would like to neatly store the groceries and other supplies that you don't constantly need in the kitchen in one place, this pull-out larder unit, which extends out all the way, is the ultimate solution for your storage needs. What is so brilliant about it is that the entire contents of the cupboard are immediately exposed as soon as you open the door, and you can just grab whatever you need without shifting everything around. You can therefore use the VS TAL® Larder as an extension of your pantry, or as your perfectly sorted store for all kinds of cleaning materials of all sizes. Beyond using it in the ordinary way, you can also individually customise your favourite storage unit with the VS Larder Flex accessory sets according to your personal requirements.