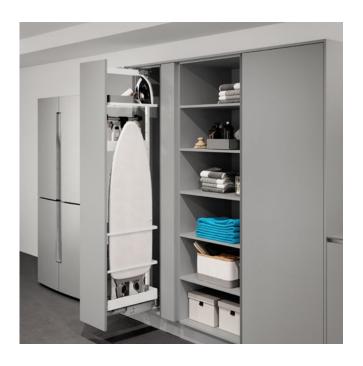

### **VS ADD® Iron**

# A pull-out ironing board for hassle-free instant action

There is no more practical way to iron something at the spur of the moment: pull out your VS ADD® Iron, plug the iron in, iron your shirt or any other clean laundry, and let the smart ironing board slide back into the drawer as soon as you're finished. Job done. No hassle at all, and no getting to grips with an unwieldy ironing board.