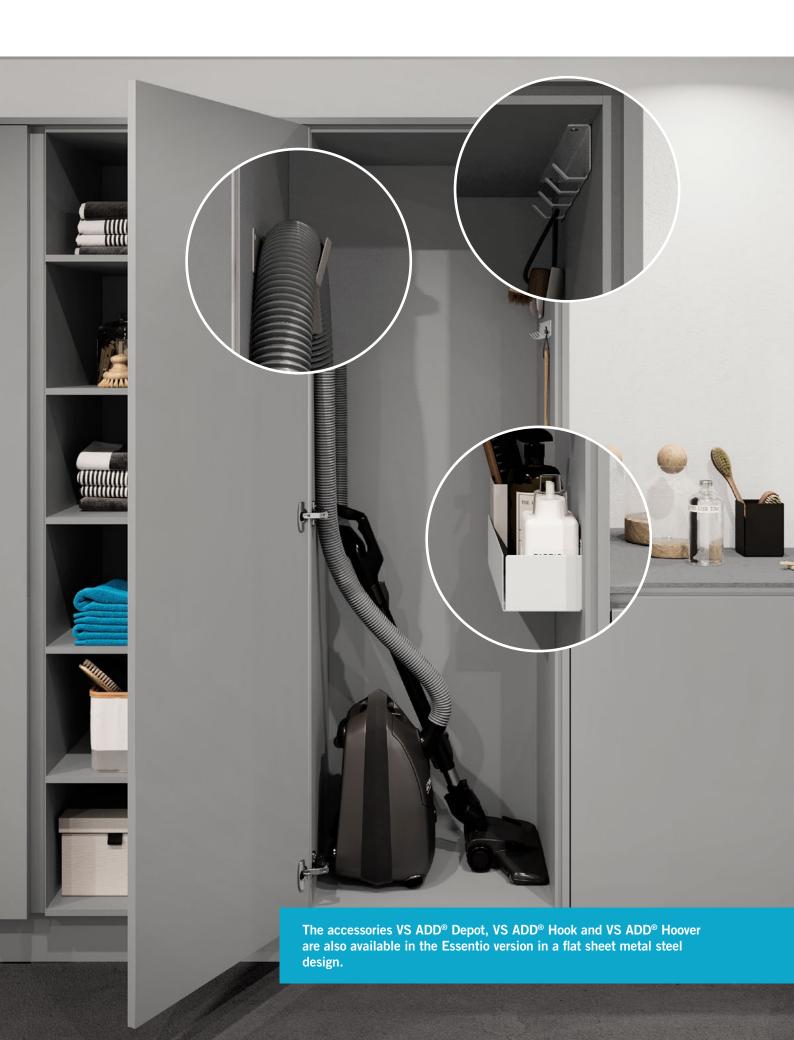

# **VS ADD® Depot**

# The unobtrusive hanging shelf for all those little useful things

Often, there is still a little space left inside a cupboard that is not being used, for example next to unwieldy appliances such as the vacuum cleaner. Maybe, you have often thought that this space could actually be utilised if there was a small, lightweight storage solution available that could be added without any major effort. That is precisely why we developed our hanging storage unit VS ADD® Depot with moderately proportioned shelves. You can now store all those previously "homeless" cleaning materials, cloths and dusters within ergonomic reach.

**VS ADD® Hook** 

# This all-purpose hook rack won't let you down

Many housekeeping utensils such as dustpans, feather dusters or brushes, are easier to store hanging up than lying down. Besides this fact, they are also to hand in a neat and well-organised way on the purist hook rack of VS ADD® Hook. Used daily, this at first glance quite mundane accessory turns out to be a fantastic organiser that will definitely never let you down.

### VS ADD® Hoover

# The elegant vacuum cleaner hose subjugator

How often in your life have you wrestled with the vacuum cleaner hose, which of course never wants to stay in the position you would like it to stay in? There is no more effective tool than the VS ADD® Hoover to also get fully to grips with this aspect of the household chores. Easy to fit, it ensures that the hose does not get any kinks and is held firmly in place at all times.