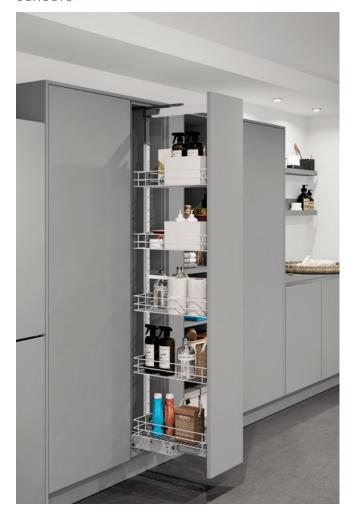

# WELL-SORTED SUSTAINABILITY: YOUR RECYCLING AREA

Smooth-running, robust and individually customisable: our waste separation system VS ENVI® provides the perfect basis for organising your recycling and sorting your waste in a way that is tailor-made for you. The larger capacity containers can hold up to 44 litres and are perfect for collecting empty PET bottles or your

recycling. Thanks to the carrying handle, the smaller containers can also be used as cleaning buckets. Either way, you're always on the green side with our VS ENVI® systems when it comes to hygiene and sustainability.

# Utilise the full cupboard height with our XXL waste specialist

The larger a family, the more waste it produces; all of this waste still has to be properly separated. To ensure that you don't have to empty the various bins every day, it is a good idea to utilise all of the space right up to the top with the extra-high version, especially in smaller cupboards. This version is also right up there with the best in ergonomic terms, as household waste, packaging, organic waste or any other kind of rubbish can be put into the container directly from the worktop without the need to bend down.