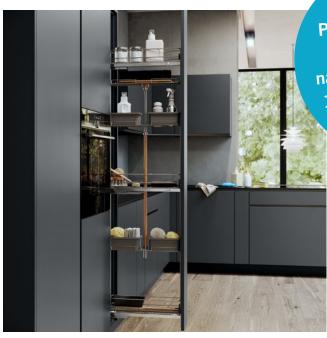

### VS TAL® Larder

# The elegant pull-out larder unit that's your grocery storage hub

If you feel that you would like to neatly store the groceries and other supplies that you don't constantly need in the kitchen in one place, this pull-out larder unit, which extends out all the way, is the ultimate solution for your storage needs. What is so brilliant about it is that the entire contents of the cupboard are immediately exposed as soon as you open the door, and you can just grab whatever you need without shifting everything around. You can therefore use the VS TAL® Larder as an extension of your pantry, or as your perfectly sorted store for all kinds of cleaning materials of all sizes. Beyond using it in the ordinary way, you can also individually customise your favourite storage unit with the VS Larder Flex accessory sets according to your personal requirements.