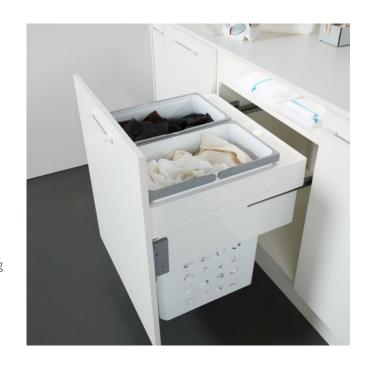

# WELL-VENTILATED AND UNOBTRUSIVE: YOUR LAUNDRY MANAGEMENT SYSTEM

Have you always dreamt of a solution to the problem of having to sort dirty laundry into several piles according to type in a way that is hygienic as well as space-saving? Then you'll love VS WASH®. These elegant perforated laundry baskets can be integrated

into a base unit to keep your dirty laundry out of sight. The system is based on the same technology as the VS ENVI® waste separation system; you can therefore design your recycling and your laundry area in a matching look.

# **VS WASH® Space XX series**

# Supersized laundry storage

The generously dimensioned version of the VS WASH® Space series is particularly suitable for larger volumes of laundry. The fixed metal cover plate traps any unpleasant odours; at the same time, the laundry is well-aired throughout the entire time it is stored thanks to the elegant perforations. The aesthetic laundry basket can be taken out in seconds and comfortably carried to the washing machine by the ergonomically designed carrying handles.