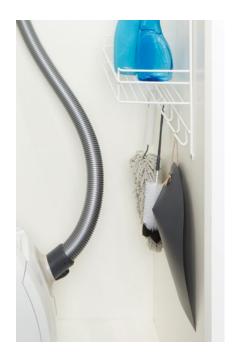

# **VS ADD® Depot**

# The unobtrusive hanging shelf for all those little useful things

Often, there is still a little space left inside a cupboard that is not being used, for example next to unwieldy appliances such as the vacuum cleaner. Maybe, you have often thought that this space could actually be utilised if there was a small, lightweight storage solution available that could be added without any major effort. That is precisely why we developed our hanging storage unit VS ADD® Depot with moderately proportioned shelves. You can now store all those previously "homeless" cleaning materials, cloths and dusters within ergonomic reach.

**VS ADD® Hook** 

# This all-purpose hook rack won't let you down

Many housekeeping utensils such as dustpans, feather dusters or brushes, are easier to store hanging up than lying down. Besides this fact, they are also to hand in a neat and well-organised way on the purist hook rack of VS ADD® Hook. Used daily, this at first glance quite mundane accessory turns out to be a fantastic organiser that will definitely never let you down.

### VS ADD® Hoover

# The elegant vacuum cleaner hose subjugator

How often in your life have you wrestled with the vacuum cleaner hose, which of course never wants to stay in the position you would like it to stay in? There is no more effective tool than the VS ADD® Hoover to also get fully to grips with this aspect of the household chores. Easy to fit, it ensures that the hose does not get any kinks and is held firmly in place at all times.