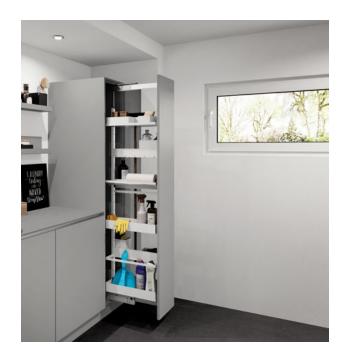

# **VS TAL® Broom**

### The world's narrowest broom cupboard

Storing brooms and cleaning materials in a stylish way whilst keeping them handy is an art which this special tall larder pull-out unit masters with bravado. Everything is stored away beautifully, immediately on hand and kept out of sight. The kind of accomplished achievement that is typical for Vauth-Sagel.