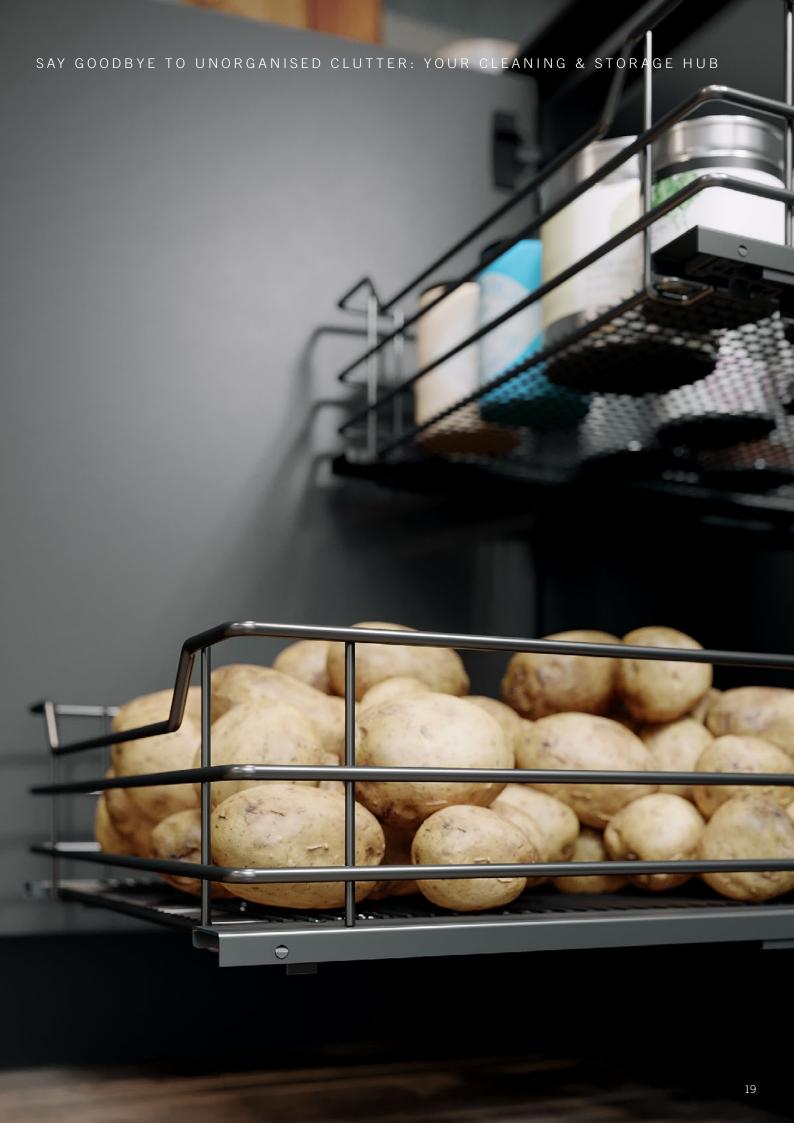

# SAY GOODBYE TO UNORGANISED CLUTTER: YOUR CLEANING & STORAGE HUB

Let's assume you would like to furnish your utility area in such a way that you have none of your appliances, supplies, cleaning materials or other things you need every day haphazardly standing or lying around. Wouldn't you then dream of a range that contains a wide range of solid storage solutions in a matching

design that you could put together according to your requirements, like a modular system?

Precisely therein lies the strength of Vauth-Sagel's range of storage systems for your cleaning utensils and supplies.