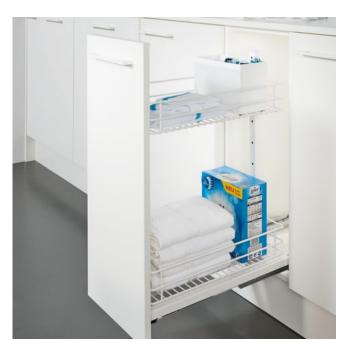

### VS SUB® Basket

# Starring role for the all-rounder in the base unit

You'd like to store many things in your base unit, but preferably in a way that ensures you're in full control of the contents? Then the base unit pull-out VS SUB® Basket is the optimum solution for you. Regardless of whether you store cleaning utensils, groceries or even shoes in the airy baskets, the contents are moved in front of the cupboard, so you can see everything. The practical all-rounder is also extremely flexible in terms of the width of your cupboard.