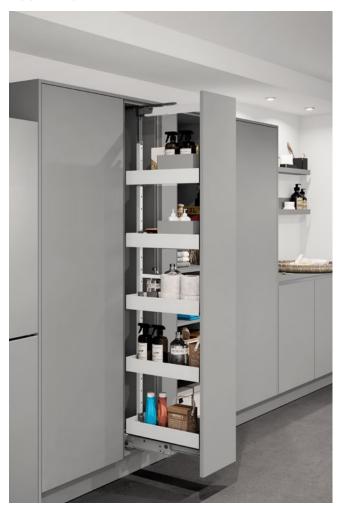

# WELL-SORTED SUSTAINABILITY: YOUR RECYCLING AREA

Smooth-running, robust and individually customisable: our waste separation system VS ENVI® provides the perfect basis for organising your recycling and sorting your waste in a way that is tailor-made for you. The larger capacity containers can hold up to 44 litres and are perfect for collecting empty PET bottles or your

recycling. Thanks to the carrying handle, the smaller containers can also be used as cleaning buckets. Either way, you're always on the green side with our VS ENVI® systems when it comes to hygiene and sustainability.

# Utilise the full cupboard height with our XXL waste specialist

The larger a family, the more waste it produces; all of this waste still has to be properly separated. To ensure that you don't have to empty the various bins every day, it is a good idea to utilise all of the space right up to the top with the extra-high version, especially in smaller cupboards. This version is also right up there with the best in ergonomic terms, as household waste, packaging, organic waste or any other kind of rubbish can be put into the container directly from the worktop without the need to bend down.