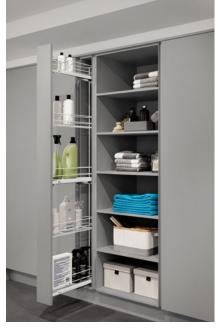

# This smart pull-out unit combines two worlds

What would you say if everything you happen to need were to appear in front of your eyes in a well-ordered and tidy way? That would be amazing! You'll be amazed every time you use this elegant tall pull-out larder unit, which is a mere fifteen centimetres wide. In as little space as possible, VS TAL® Rack & Bottle combines the possibility of being able to store eight bottles in racks, and being able to use the remaining storage space in the form of three baskets according to your individual requirements.

#### VS TAL® Rack

# Possibly the most slimline solution since the invention of storage spaces

Some recesses are so narrow that you can't imagine they could be utilised in a sensible way. However, with a width of only fifteen centimetres, VS TAL® Rack will disabuse you of that notion. Evenly distributed across the entire height of the cupboard, five baskets offer plenty of space for a comprehensive range of cleaning materials consisting of scourers, bottles, tubes and various cloths, for example. It's also great for storing the goodies for your favourite pets. Whichever, the possibilities are endless.

### **VS TAL® Bottle**

# Your special pull-out unit for thirst quenchers and your favourite drinks

If you have a large family, the demands for yummy drinks are almost never-ending. However, where to store all those favourite juices, lemonades and flavoured waters if you don't want crates everywhere? The special pull-out unit VS TAL® Bottle provides an impressive answer to this question. With a well-balanced combination of bottle holders and baskets across the entire height of the cupboard, it successfully manages the trick of storing 21 bottles in a cupboard that is only fifteen centimetres wide.