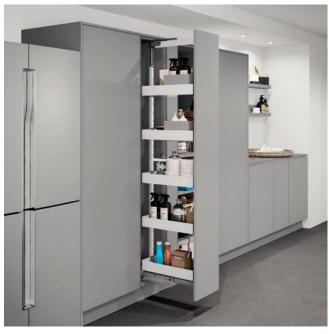

get fully to grips with this aspect of the household chores. Easy to fit, it ensures that the hose does not get any kinks and is held firmly in place at all times.



# Classic





### **Essentio**



#### **VS SUB® Larder**

#### The base unit for smart cleaning professionals

Specifically designed to meet the requirements of a compact cleaning materials cupboard, VS SUB® Larder Clean puts your cleaning utensils into a professional order. Brushes and cloths can be neatly hung onto the practical hook rack. The safety rail always keeps spray bottles and cans securely in place, and the integrated holder ensures that a roll of kitchen towel is always on hand in the event of messy incidents. The practical VS ADD® boxes are a sensible addition for neatly storing dishwasher tabs or scourers.



### VS TAL® Larder

# The elegant pull-out larder unit that's your grocery storage hub

If you feel that you would like to neatly store the groceries and other supplies that you don't constantly need in the kitchen in one place, this pull-out larder unit, which extends out all the way, is the ultimate solution for your storage needs. What is so brilliant about it is that the entire contents of the cupboard are immediately exposed as soon as you open the door, and you can just grab whatever you need without shifting everything around. You can therefore use the VS TAL® Larder as an extension of your pantry, or as your perfectly sorted store for all kinds of cleaning materials of all sizes. Beyond using it in the ordinary way, you can also individually customise your favourite storage unit