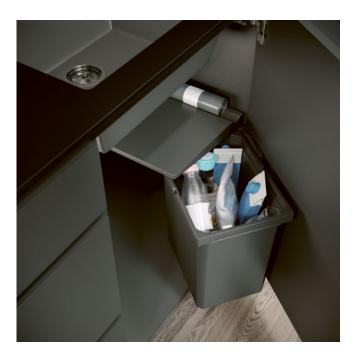

# WELL-SORTED SUSTAINABILITY: YOUR RECYCLING AREA

Smooth-running, robust and individually customisable: our waste separation system VS ENVI® provides the perfect basis for organising your recycling and sorting your waste in a way that is tailor-made for you. The larger capacity containers can hold up to 44 litres and are perfect for collecting empty PET bottles or your

recycling. Thanks to the carrying handle, the smaller containers can also be used as cleaning buckets. Either way, you're always on the green side with our VS ENVI® systems when it comes to hygiene and sustainability.

# **VS ENVI® Single**

VS ENVI® Single: Small, but efficient

If you only have limited space available in your cosy city apartment, VS ENVI® Single is the perfect tailor-made solution for organising your waste, thanks to its compact container. Cost-efficient and hygienic, fitting this compact system takes almost no effort at all. The robust multipurpose container can also be used for all sorts of jobs besides the collection of waste, for example as a cleaning bucket.