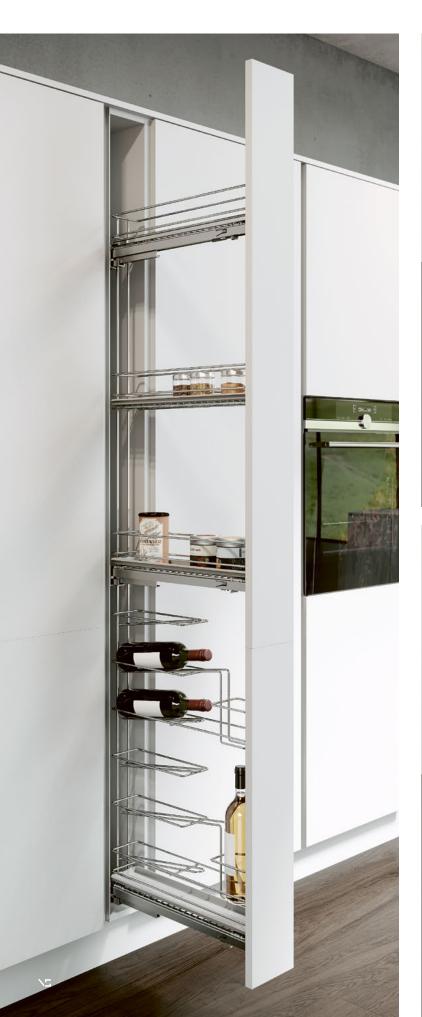

# This smart pull-out unit combines two worlds

What would you say if everything you happen to need were to appear in front of your eyes in a well-ordered and tidy way? That would be amazing! You'll be amazed every time you use this elegant tall pull-out larder unit, which is a mere fifteen centimetres wide. In as little space as possible, VS TAL® Rack & Bottle combines the possibility of being able to store eight bottles in racks, and being able to use the remaining storage space in the form of three baskets according to your individual requirements.

# Your special pull-out unit for thirst quenchers and your favourite drinks

If you have a large family, the demands for yummy drinks are almost never-ending. However, where to store all those favourite juices, lemonades and flavoured waters if you don't want crates everywhere? The special pull-out unit VS TAL® Bottle provides an impressive answer to this question. With a well-balanced combination of bottle holders and baskets across the entire height of the cupboard, it successfully manages the trick of storing 21 bottles in a cupboard that is only fifteen centimetres wide.

Perfect utilisation of space in narrow niches – our 150 mm pull-outs