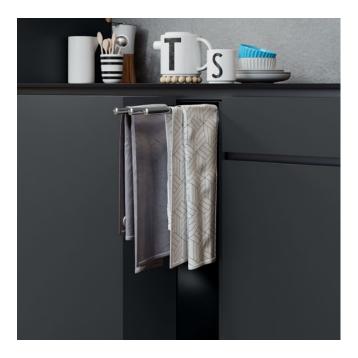

### **VS ADD® Towel**

# The pull-out towel rail for utility rooms and areas

Regardless of how well-organised your utility room or area is, at some stage, there will always come the point when it is advisable to wipe or dry your hands, or to remove moisture from all sorts of items. However, maybe you can think of many other uses for this elegant pull-out towel rail.