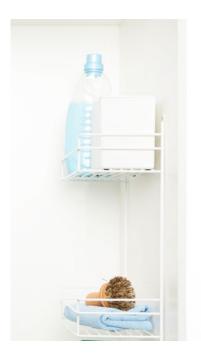

# Possibly the most slimline solution since the invention of storage spaces

Some recesses are so narrow that you can't imagine they could be utilised in a sensible way. However, with a width of only fifteen centimetres, VS TAL® Rack will disabuse you of that notion. Evenly distributed across the entire height of the cupboard, five baskets offer plenty of space for a comprehensive range of cleaning materials consisting of scourers, bottles, tubes and various cloths, for example. It's also great for storing the goodies for your favourite pets. Whichever, the possibilities are endless.