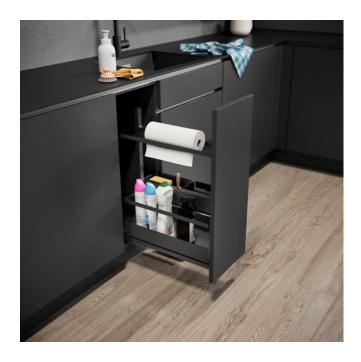

# Starring role for the all-rounder in the base unit

You'd like to store many things in your base unit, but preferably in a way that ensures you're in full control of the contents? Then the base unit pull-out VS SUB® Basket is the optimum solution for you. Regardless of whether you store cleaning utensils, groceries or even shoes in the airy baskets, the contents are moved in front of the cupboard, so you can see everything. The practical all-rounder is also extremely flexible in terms of the width of your cupboard.

# A robust basic pull-out unit for all storage scenarios

Recesses that are not utilised are always annoying, as they are a waste of valuable storage space that could be used for your groceries. This is where the adaptable basic pull-out unit VS SUB® Rack shows off its strengths. Both the narrower as well as the wider versions are robust and wonderfully uncomplicated, and provide a well-organised basis for storing all of those things, from shoe cleaning products to preserves or empty jam jars, that you don't use on a daily basis.