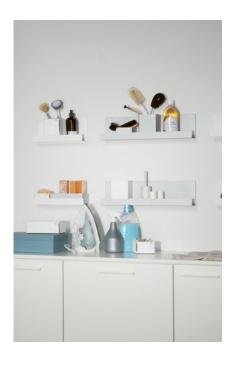

### VS ADD® Board

# The universal designer shelf for decorative as well as organisational purposes

Everyone enjoys having personal objects which they find beautiful, useful or meaningful in their homes – even in the utility room or housekeeping area. VS ADD® Board is a universal designer shelf that is perfect for bringing some order into your life, as well as displaying your favourite things. Even the shelf element as such is eye-catching. It is wall-mounted with concealed brackets, and therefore seamlessly blends into the design of the room.

#### **VS ADD® Box**

# Elegant eye-catcher with a talent for organisation

Everyone needs a functional, aesthetically pleasing and portable organiser system that can also be reconfigured ad hoc, especially for storing life's small odds and ends such as keys, screws, batteries, lightbulbs, pencils, small bottles or also decorative items such as vases, glasses or dried flowers. The VS ADD® Box is available in four different sizes with various lids and inserts, and designed to satisfy the desire for something that is pleasing to the eye as well as the desire for order.

# **VS ADD® Separator**

# The designer shelf's individual dividers

Your design options go way beyond customising your storage spaces with designer shelves. The smart dividing elements VS ADD® Separator provide the basis for dividing the designer shelves into separate areas in a matching look throughout. Two integrated magnets ensure that they are safely kept in place, and a rubber coating prevents scratches on the surface.