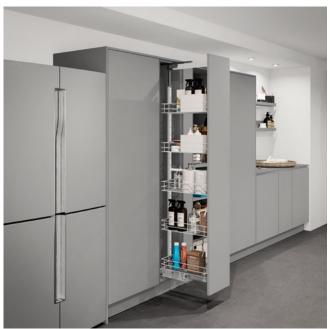

# **VS WASH® Space XX series**

# Supersized laundry storage

The generously dimensioned version of the VS WASH® Space series is particularly suitable for larger volumes of laundry. The fixed metal cover plate traps any unpleasant odours; at the same time, the laundry is well-aired throughout the entire time it is stored thanks to the elegant perforations. The aesthetic laundry basket can be taken out in seconds and comfortably carried to the washing machine by the ergonomically designed carrying handles.