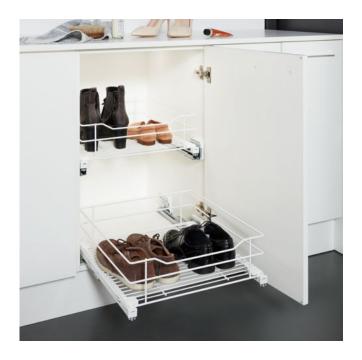

### VS SUB® Basket

# Starring role for the all-rounder in the base unit

You'd like to store many things in your base unit, but preferably in a way that ensures you're in full control of the contents? Then the base unit pull-out VS SUB® Basket is the optimum solution for you. Regardless of whether you store cleaning utensils, groceries or even shoes in the airy baskets, the contents are moved in front of the cupboard, so you can see everything. The practical all-rounder is also extremely flexible in terms of the width of your cupboard.