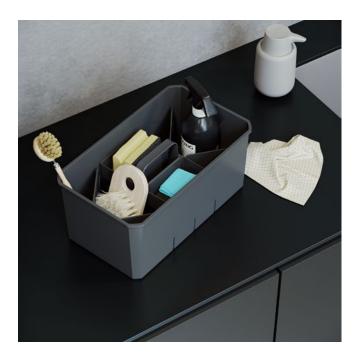

# **VS ENVI® Toolbox**

# The practical box for keeping your odds and ends in order

The compact and flexible VS ENVI® Toolbox is made from high-quality plastic and helps you to tidily store even the smallest things. What is so wonderful about it is that you can individually customise its interior with various accessories, and take your box anywhere. This makes the VS ENVI® Toolbox a portable caddy for your most important cleaning utensils, gardening tools or all the other things you enjoy and that make your life easier.