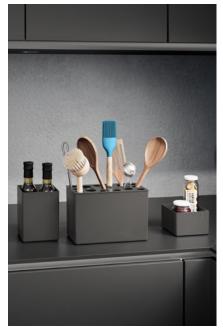

#### **VS ADD® Box**

# Elegant eye-catcher with a talent for organisation

Everyone needs a functional, aesthetically pleasing and portable organiser system that can also be reconfigured ad hoc, especially for storing life's small odds and ends such as keys, screws, batteries, lightbulbs, pencils, small bottles or also decorative items such as vases, glasses or dried flowers. The VS ADD® Box is available in four different sizes with various lids and inserts, and designed to satisfy the desire for something that is pleasing to the eye as well as the desire for order.