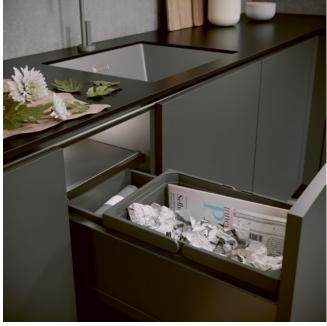

#### **RECYCLING**

Space-saving waste separation and sustainable recyclables organisation – VS ENVI® unites optimum space utilisation and a quality that's a cut above the rest in your individually organised recycling collection area.

# WELL-SORTED SUSTAINABILITY: YOUR RECYCLING AREA

Smooth-running, robust and individually customisable: our waste separation system VS ENVI® provides the perfect basis for organising your recycling and sorting your waste in a way that is tailor-made for you. The larger capacity containers can hold up to 44 litres and are perfect for collecting empty PET bottles or your

recycling. Thanks to the carrying handle, the smaller containers can also be used as cleaning buckets. Either way, you're always on the green side with our VS ENVI® systems when it comes to hygiene and sustainability.