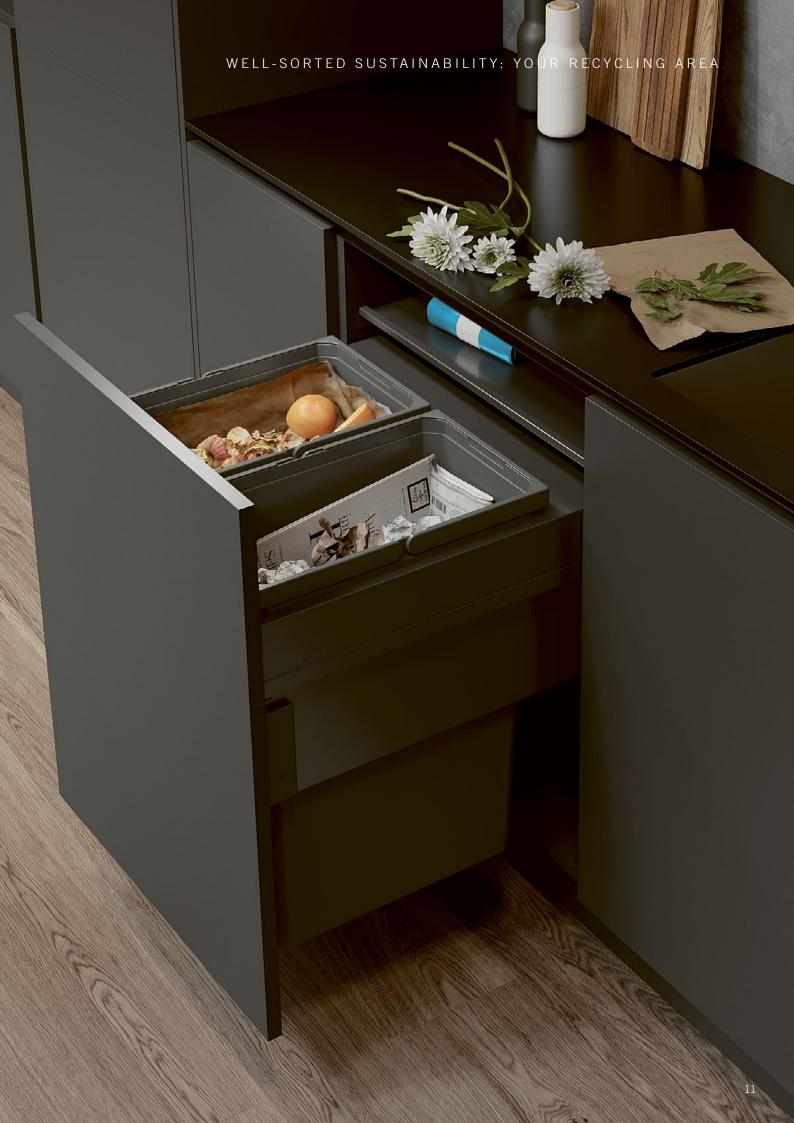

# WELL-SORTED SUSTAINABILITY: YOUR RECYCLING AREA

Smooth-running, robust and individually customisable: our waste separation system VS ENVI® provides the perfect basis for organising your recycling and sorting your waste in a way that is tailor-made for you. The larger capacity containers can hold up to 44 litres and are perfect for collecting empty PET bottles or your

recycling. Thanks to the carrying handle, the smaller containers can also be used as cleaning buckets. Either way, you're always on the green side with our VS ENVI® systems when it comes to hygiene and sustainability.