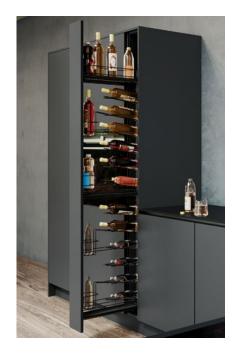

### **VS TAL® Bottle**

# Your special pull-out unit for thirst quenchers and your favourite drinks

If you have a large family, the demands for yummy drinks are almost never-ending. However, where to store all those favourite juices, lemonades and flavoured waters if you don't want crates everywhere? The special pull-out unit VS TAL® Bottle provides an impressive answer to this question. With a well-balanced combination of bottle holders and baskets across the entire height of the cupboard, it successfully manages the trick of storing 21 bottles in a cupboard that is only fifteen centimetres wide.