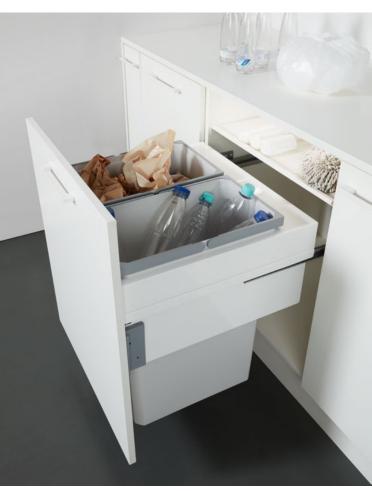

#### **RECYCLING**

Space-saving waste separation and sustainable recyclables organisation – VS ENVI® unites optimum space utilisation and a quality that's a cut above the rest in your individually organised recycling collection area.

# WELL-SORTED SUSTAINABILITY: YOUR RECYCLING AREA

Smooth-running, robust and individually customisable: our waste separation system VS ENVI® provides the perfect basis for organising your recycling and sorting your waste in a way that is tailor-made for you. The larger capacity containers can hold up to 44 litres and are perfect for collecting empty PET bottles or your

recycling. Thanks to the carrying handle, the smaller containers can also be used as cleaning buckets. Either way, you're always on the green side with our VS ENVI® systems when it comes to hygiene and sustainability.