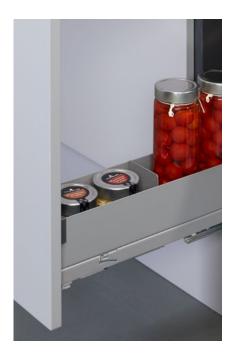

# **VS WASH® Space XX series**

# Supersized laundry storage

The generously dimensioned version of the VS WASH® Space series is particularly suitable for larger volumes of laundry. The fixed metal cover plate traps any unpleasant odours; at the same time, the laundry is well-aired throughout the entire time it is stored thanks to the elegant perforations. The aesthetic laundry basket can be taken out in seconds and comfortably carried to the washing machine by the ergonomically designed carrying handles.