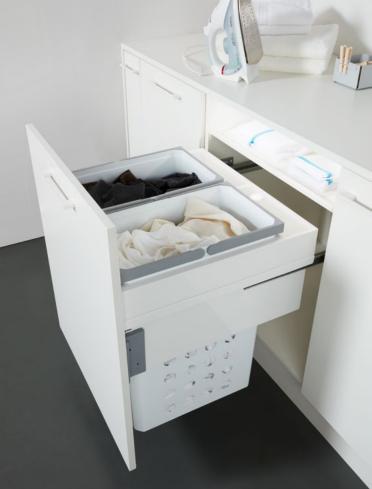

#### **LAUNDRY**

Sorting and carrying your laundry – with our well-ventilated and unobtrusive VS WASH® laundry basket system, you'll actually enjoy washday.

# WELL-VENTILATED AND UNOBTRUSIVE: YOUR LAUNDRY MANAGEMENT SYSTEM

Have you always dreamt of a solution to the problem of having to sort dirty laundry into several piles according to type in a way that is hygienic as well as space-saving? Then you'll love VS WASH®. These elegant perforated laundry baskets can be integrated

into a base unit to keep your dirty laundry out of sight. The system is based on the same technology as the VS ENVI® waste separation system; you can therefore design your recycling and your laundry area in a matching look.