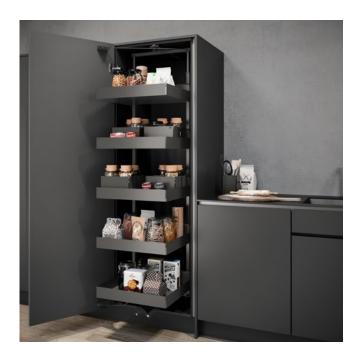

### VS TAL® Larder

# The elegant pull-out larder unit that's your grocery storage hub

If you feel that you would like to neatly store the groceries and other supplies that you don't constantly need in the kitchen in one place, this pull-out larder unit, which extends out all the way, is the ultimate solution for your storage needs. What is so brilliant about it is that the entire contents of the cupboard are immediately exposed as soon as you open the door, and you can just grab whatever you need without shifting everything around. You can therefore use the VS TAL® Larder as an extension of your pantry, or as your perfectly sorted store for all kinds of cleaning materials of all sizes. Beyond using it in the ordinary way, you can also individually customise your favourite storage unit with the VS Larder Flex accessory sets according to your personal requirements.