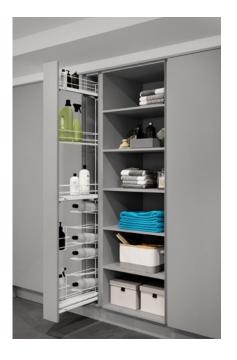

### VS TAL® Larder

# The elegant pull-out larder unit that's your grocery storage hub

If you feel that you would like to neatly store the groceries and other supplies that you don't constantly need in the kitchen in one place, this pull-out larder unit, which extends out all the way, is the ultimate solution for your storage needs. What is so brilliant about it is that the entire contents of the cupboard are immediately exposed as soon as you open the door, and you can just grab whatever you need without shifting everything around. You can therefore use the VS TAL® Larder as an extension of your pantry, or as your perfectly sorted store for all kinds of cleaning materials of all sizes. Beyond using it in the ordinary way, you can also individually customise your favourite storage unit with the VS Larder Flex accessory sets according to your personal requirements.