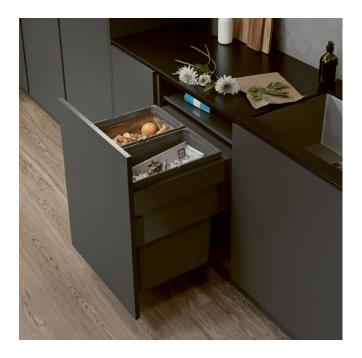

# WELL-SORTED SUSTAINABILITY: YOUR RECYCLING AREA

Smooth-running, robust and individually customisable: our waste separation system VS ENVI® provides the perfect basis for organising your recycling and sorting your waste in a way that is tailor-made for you. The larger capacity containers can hold up to 44 litres and are perfect for collecting empty PET bottles or your

recycling. Thanks to the carrying handle, the smaller containers can also be used as cleaning buckets. Either way, you're always on the green side with our VS ENVI® systems when it comes to hygiene and sustainability.