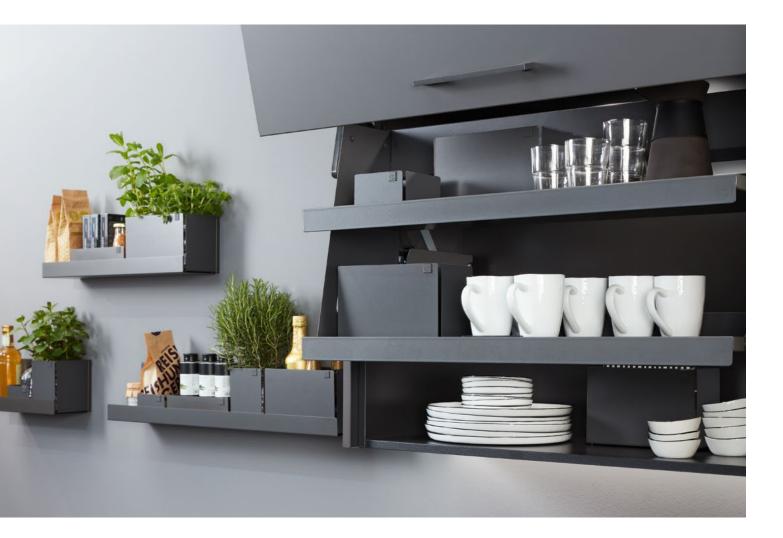

### OPTIMAL USE OF SPACE

Thanks to the intelligent pull-out mechanism, the space underneath the shelf remains usable while avoiding collisions with the kitchen utensils below.