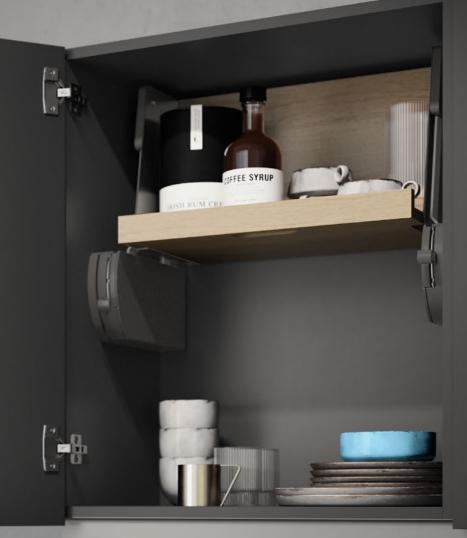

### INTERIORS AND EXTERIORS BLEND INTO ONE

Anyone who thinks that hinges are just the nuts and bolts of a design should think again. The aesthetics of this minimalist, flat steel design perfectly complement the external kitchen design.

## WE THINK AROUND COLLECTIONS

It is shown that the strategy of a consistent design is evident down to the smallest detail. Therefore the TOP® Down fits perfectly into the Planero® and Essentio collections and

forms a perfect symbiosis with the interior organization elements ADD<sup>®</sup> Box, ADD<sup>®</sup> Separator and even the ADD<sup>®</sup> Board.