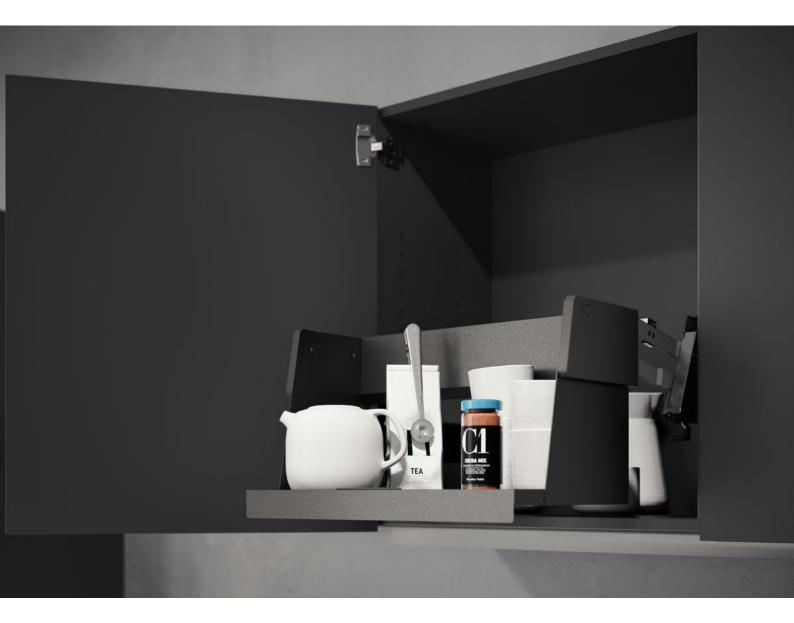

### OPTIMAL USE OF SPACE

Thanks to the intelligent pull-out mechanism, the space underneath the shelf remains usable while avoiding collisions with the kitchen utensils below.

### EVERYTHING WITHIN REACH

Sliding the shelf back in is just as simple. The clever steel shelf moves back into its original position with no effort or additional unlocking required using a damped mechanism supported by spring force. A gentle pull on the handle –

which is invisible from outside and integrated into the design – is all it takes for the smart sheet-steel shelf to glide down from the wall cupboard, making its contents easy to reach. The epitome of universal design.