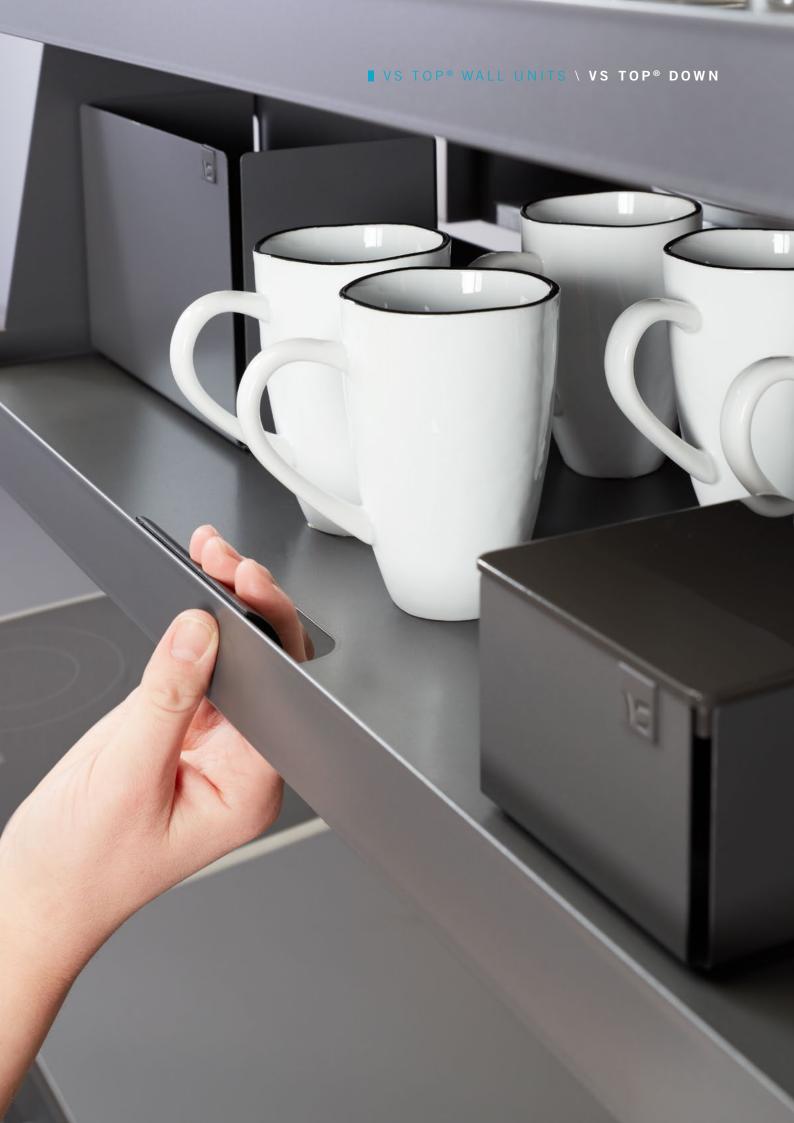

### EVERYTHING WITHIN REACH

Sliding the shelf back in is just as simple. The clever steel shelf moves back into its original position with no effort or additional unlocking required using a damped mechanism supported by spring force. A gentle pull on the handle –

which is invisible from outside and integrated into the design – is all it takes for the smart sheet-steel shelf to glide down from the wall cupboard, making its contents easy to reach. The epitome of universal design.