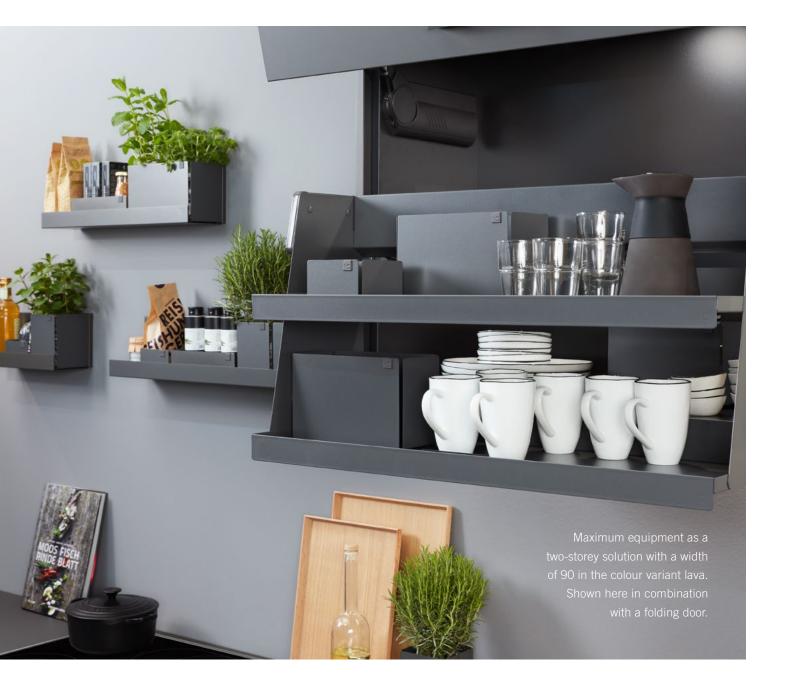

### OPTIMAL USE OF SPACE

Thanks to the intelligent pull-out mechanism, the space underneath the shelf remains usable while avoiding collisions with the kitchen utensils below.

### EVERYTHING WITHIN REACH

Sliding the shelf back in is just as simple. The clever steel shelf moves back into its original position with no effort or additional unlocking required using a damped mechanism supported by spring force. A gentle pull on the handle –

which is invisible from outside and integrated into the design – is all it takes for the smart sheet-steel shelf to glide down from the wall cupboard, making its contents easy to reach. The epitome of universal design.