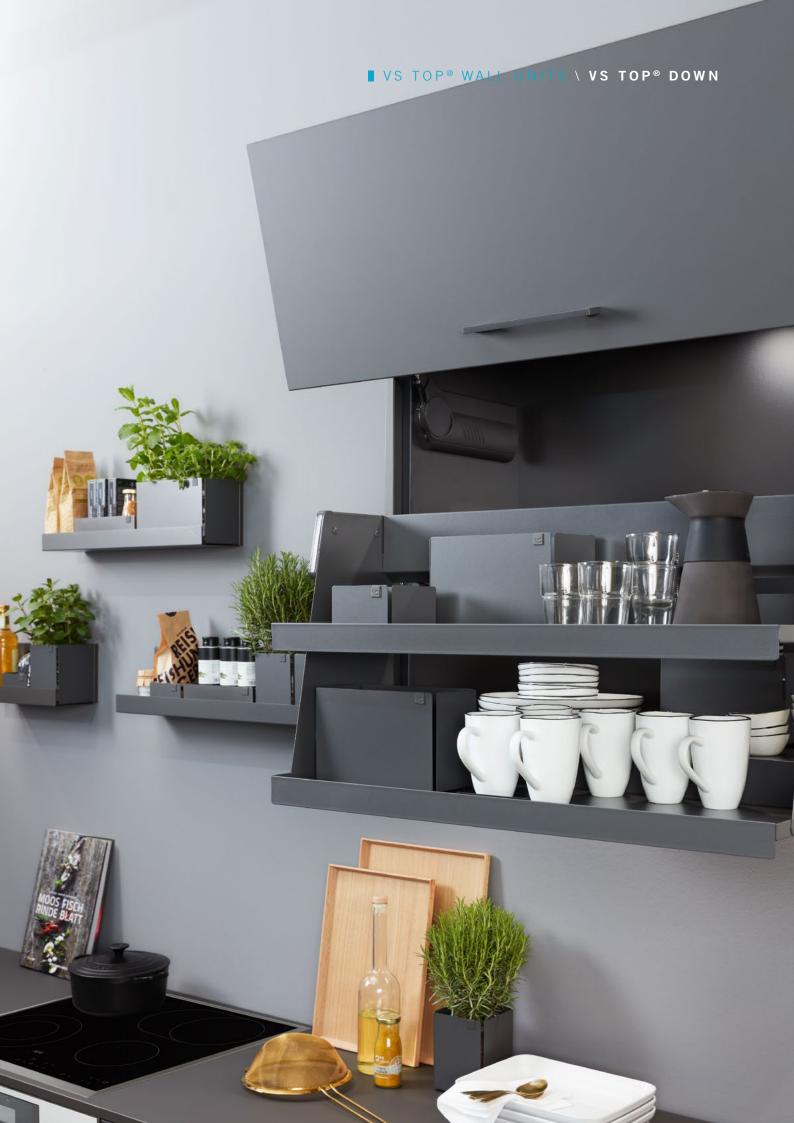

#### ■ VS TOP® WALL UNITS \ VS TOP® DOWN

### OPTIMAL USE OF SPACE

Thanks to the intelligent pull-out mechanism, the space underneath the shelf remains usable while avoiding collisions with the kitchen utensils below.

### EVERYTHING WITHIN REACH

Sliding the shelf back in is just as simple. The clever steel shelf moves back into its original position with no effort or additional unlocking required using a damped mechanism supported by spring force. A gentle pull on the handle –

which is invisible from outside and integrated into the design – is all it takes for the smart sheet-steel shelf to glide down from the wall cupboard, making its contents easy to reach. The epitome of universal design.