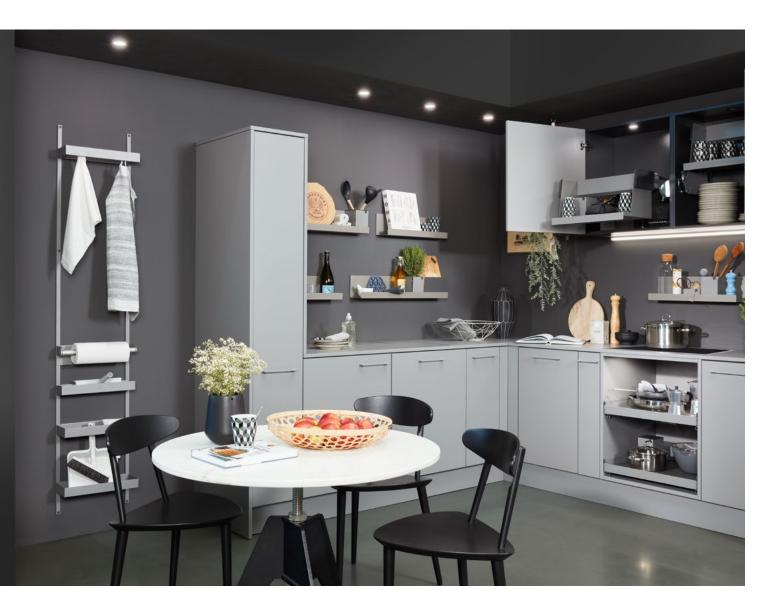

## PUTTING IT ALL AT YOUR FINGERTIPS.

The VS TOP<sup>®</sup> Down is perfect for anyone who wants to take things to the next level without overreaching themselves because it does all the hard work for you. This innovative, unique hinge concept by Vauth-Sagel makes it easy to access a space which was previously difficult to reach. Ergonomic advantages are not its only impressive feature: the lowering mechanism also boasts an eye-catching design.

### OPTIMAL USE OF SPACE

Thanks to the intelligent pull-out mechanism, the space underneath the shelf remains usable while avoiding collisions with the kitchen utensils below.

which is invisible from outside and integrated into the design – is all it takes for the smart sheet-steel shelf to glide down from the wall cupboard, making its contents easy to reach. The epitome of universal design.