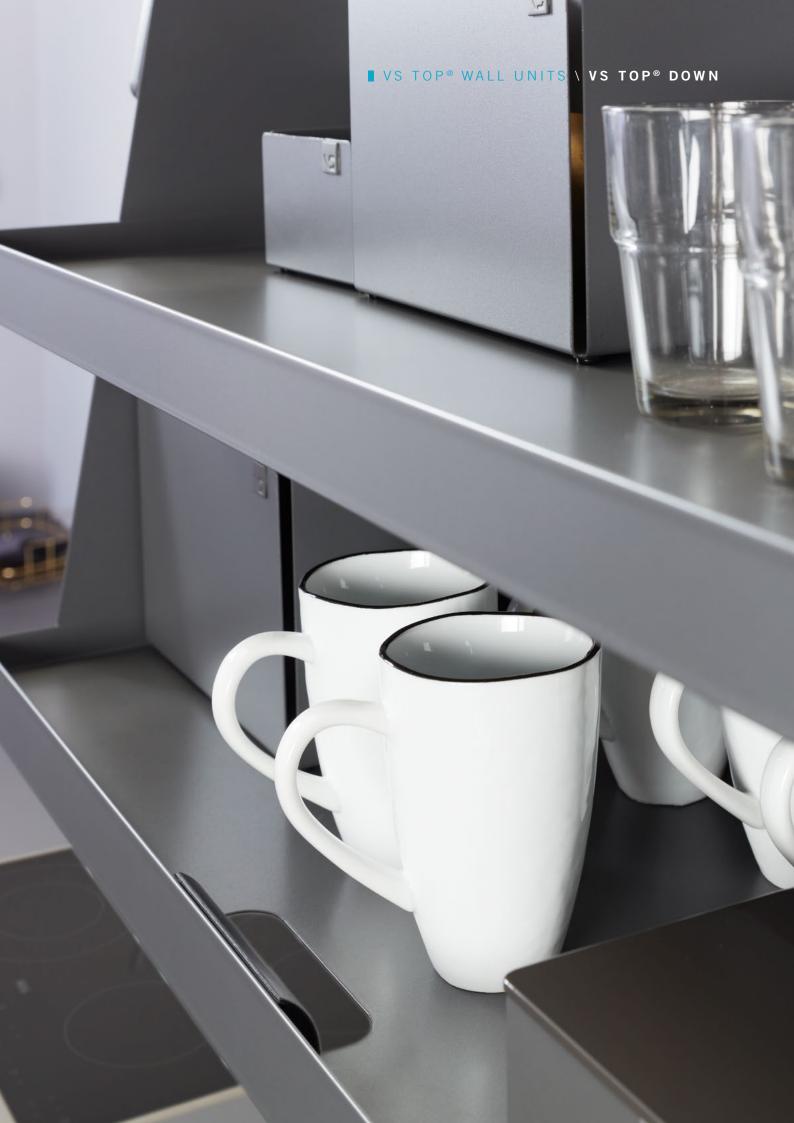

### EVERYTHING WITHIN REACH

Sliding the shelf back in is just as simple. The clever steel shelf moves back into its original position with no effort or additional unlocking required using a damped mechanism supported by spring force. A gentle pull on the handle –

which is invisible from outside and integrated into the design – is all it takes for the smart sheet-steel shelf to glide down from the wall cupboard, making its contents easy to reach. The epitome of universal design.

### OPTIMAL USE OF SPACE

Thanks to the intelligent pull-out mechanism, the space underneath the shelf remains usable while avoiding collisions with the kitchen utensils below.