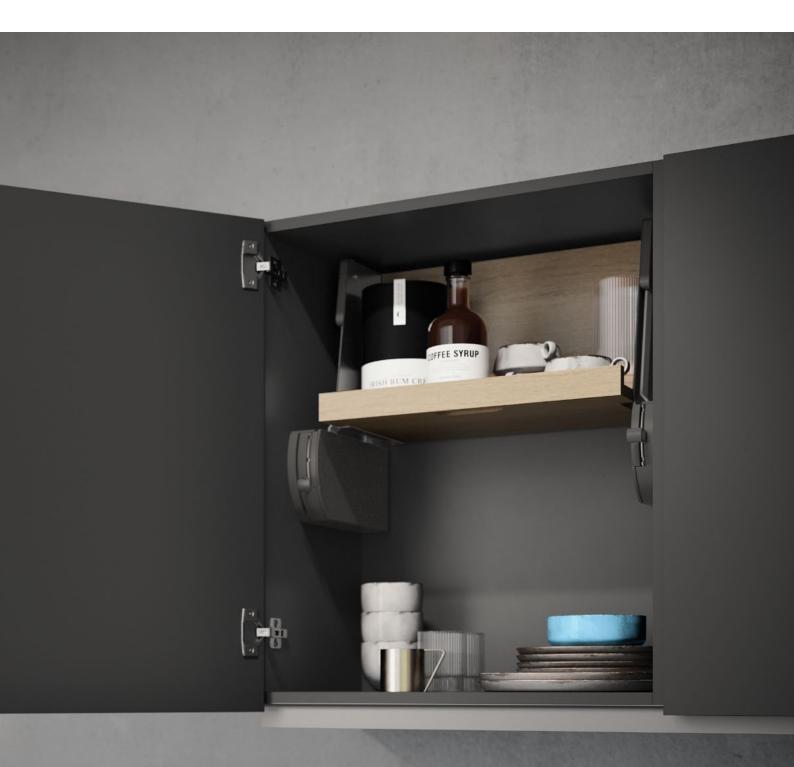

# INDIVIDUALITY FC

For those who prefer a completely individual solution, the fitting set can also be purchased separately and combined with a base of your choice. This gives you freedom to customise the material, colour and width.

forms a perfect symbiosis with the interior organization elements ADD<sup>®</sup> Box, ADD<sup>®</sup> Separator and even the ADD<sup>®</sup> Board.