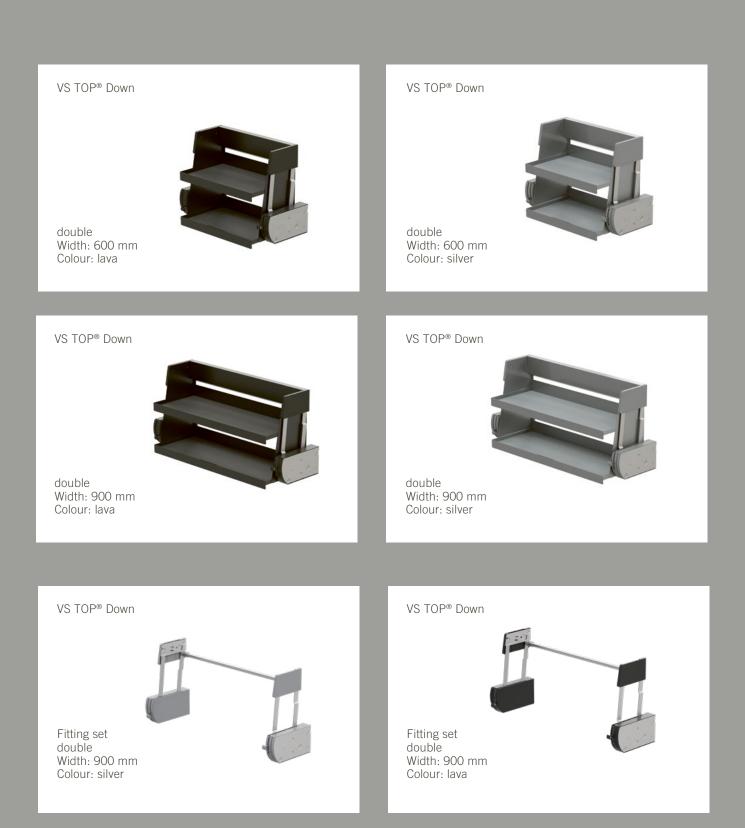

### VARIANTS AT A GLANCE

#### Variants

Width: 600 mm and 900 mm Number of shelves: single and double

#### Colours:

FURTHER INFORMATION AS WELL AS INSTALLATION INSTRUCTIONS AND VIDEOS:

WWW.VAUTH-SAGEL.COM

CONTACT: VS@VAUTH-SAGEL.COM

LAST UPDATED APRIL 2023

© BY VAUTH-SAGEL | ALL RIGHTS RESERVED