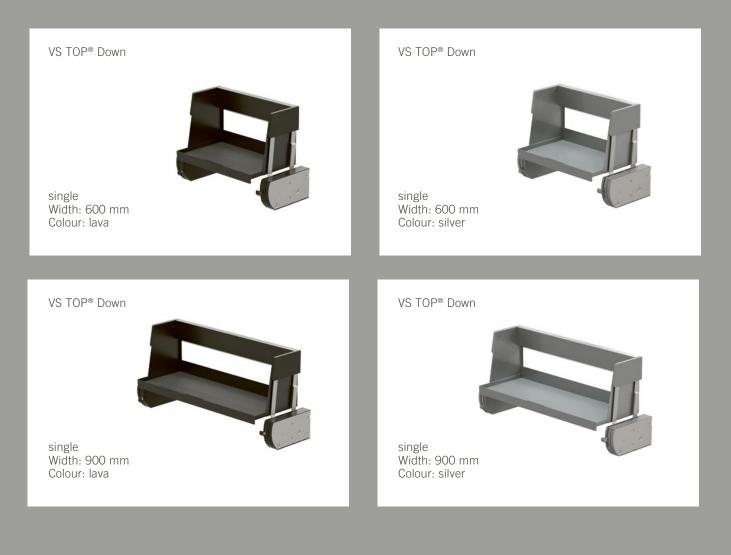

### VARIANTS AT A GLANCE

#### Variants

Width: 600 mm and 900 mm Number of shelves: single and double

#### Colours:

FURTHER INFORMATION AS WELL AS INSTALLATION INSTRUCTIONS AND VIDEOS:

WWW.VAUTH-SAGEL.COM

CONTACT: VS@VAUTH-SAGEL.COM

LAST UPDATED APRIL 2023

© BY VAUTH-SAGEL | ALL RIGHTS RESERVED