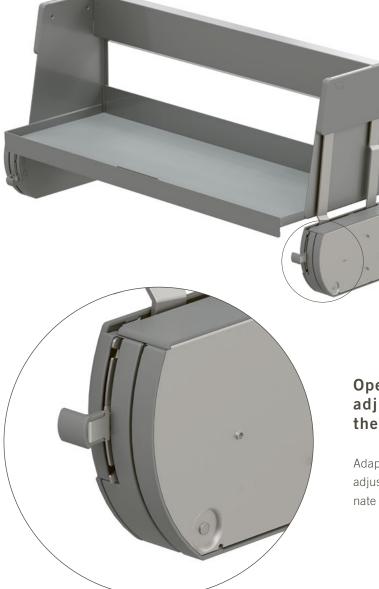

# CONVENIENT SPRING FORCE ADJUSTMENT

#### Operating properties can be adjusted to the load by changing the spring force

Adaptable to any load: the convenient, tool-free spring force adjustment offers up to five settings, which optimally coordinate the load and movement of the unit.