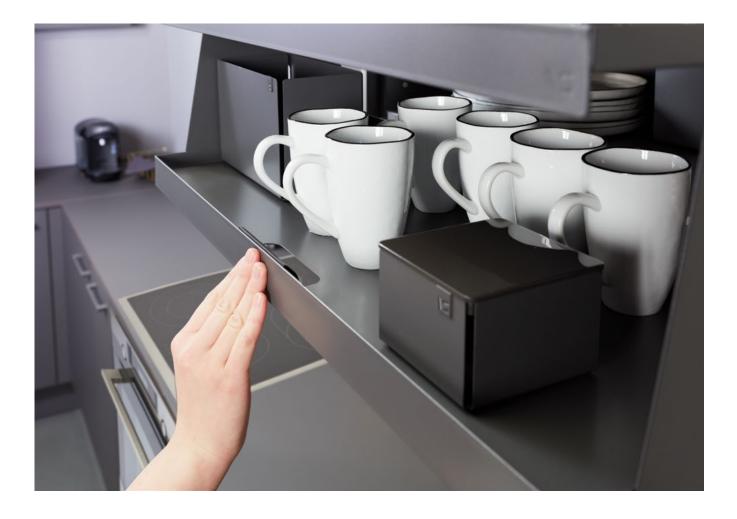

### EVERYTHING WITHIN REACH

Sliding the shelf back in is just as simple. The clever steel shelf moves back into its original position with no effort or additional unlocking required using a damped mechanism supported by spring force. A gentle pull on the handle –

which is invisible from outside and integrated into the design – is all it takes for the smart sheet-steel shelf to glide down from the wall cupboard, making its contents easy to reach. The epitome of universal design.