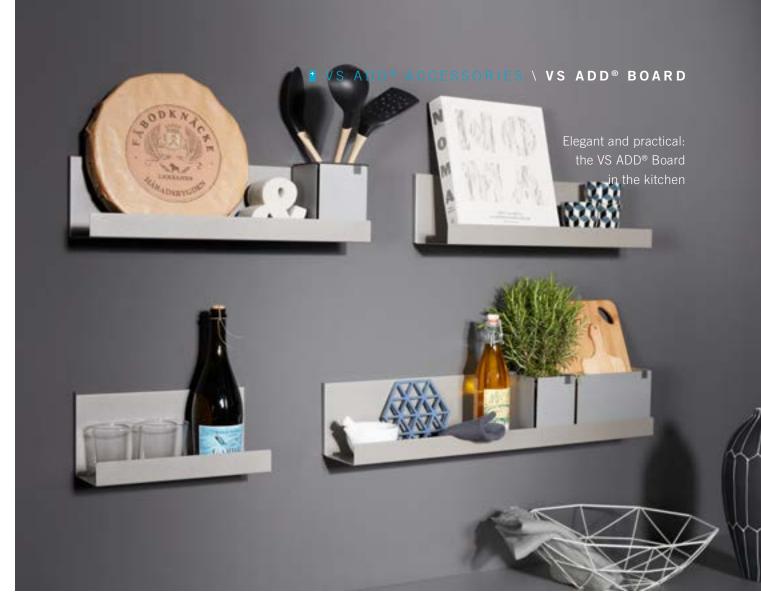

# EVERYTHING ON BOARD. ANYWHERE.

VS ADD® Board is a line of multi-purpose designer shelves for all living areas. Display everything you want to be seen. Even the shelf is an elegant eye-catcher: with the wall fitting hidden, it fits seamlessly into your interior design. Keep things

tidy on the shelf with the VS ADD® Box and VS ADD® Separator in a matching design. The power-coated steel and minimalist shapes make these three "organisers" a genuine dream team.

### All the advantages at a glance

Floating design

Use as a decorative feature or for anything you want to keep to hand

Extra storage space

Can be combined with the VS ADD® Box and VS ADD® Separator

For the kitchen, bathroom, utility room or lounge

Powder-coated, bevelled sheet steel, without visible welding or connecting elements

Maximum weight load 5 kg

Raised front edge to prevent boxed and stored items from slipping

Simple, invisible fixing with 2D adjustment system and locking mechanism