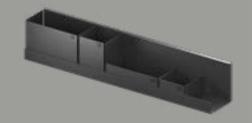

# EVERYTHING ON BOARD. ANYWHERE.

VS ADD® Board is a line of multi-purpose designer shelves for all living areas. Display everything you want to be seen. Even the shelf is an elegant eye-catcher: with the wall fitting hidden, it fits seamlessly into your interior design. Keep things

tidy on the shelf with the VS ADD® Box and VS ADD® Separator in a matching design. The power-coated steel and minimalist shapes make these three "organisers" a genuine dream team.

### All the advantages at a glance

Floating design

Use as a decorative feature or for anything you want to keep to hand

Extra storage space

Can be combined with the VS ADD® Box and VS ADD® Separator

For the kitchen, bathroom, utility room or lounge

Powder-coated, bevelled sheet steel, without visible welding or connecting elements

Maximum weight load 5 kg

Raised front edge to prevent boxed and stored items from slipping

Simple, invisible fixing with 2D adjustment system and locking mechanism