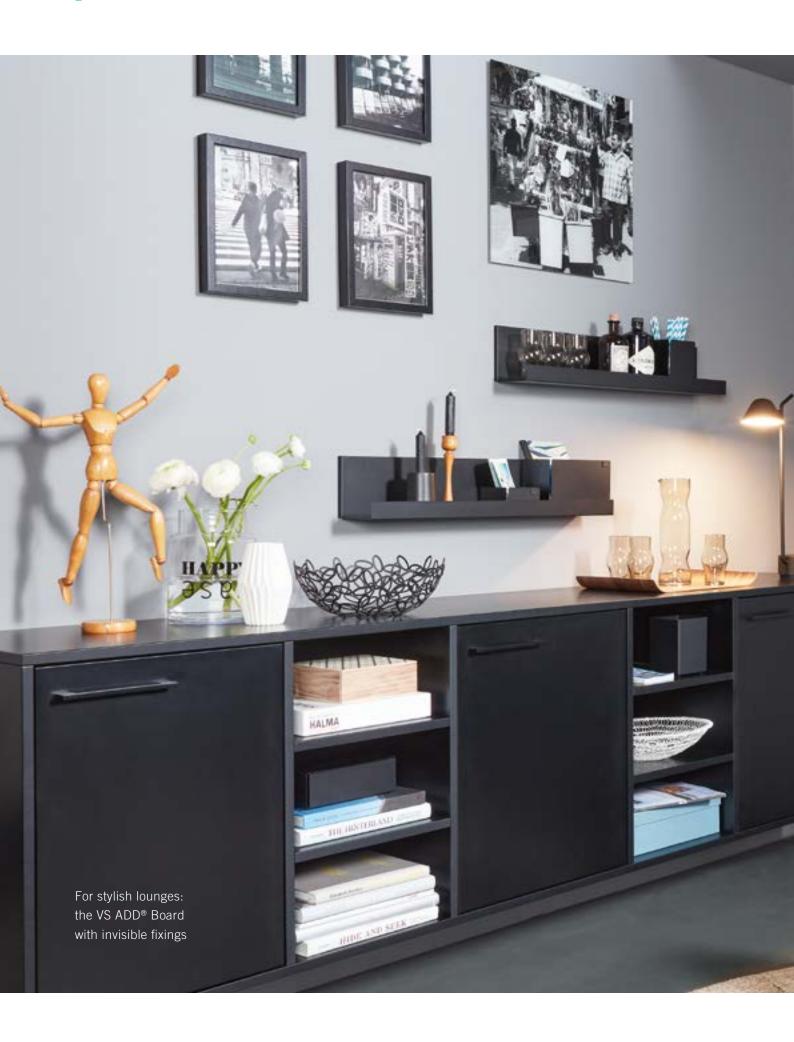

# THIS STORAGE SOLUTION IS OPEN TO ANYTHING.

Whether you use it as an alternative bedside table, hang it in the kitchen as a spice rack or a shelf for cookbooks, or use it to store cosmetics in the bathroom: The applications are as individual as they are diverse and the VS ADD® Board is a versatile, customisable solution that creates

### All the advantages at a glance

Floating design

Use as a decorative feature or for anything you want to keep to hand

Extra storage space

Can be combined with the VS ADD® Box and VS ADD® Separator

For the kitchen, bathroom, utility room or lounge