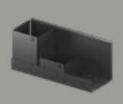

# EVERYTHING ON BOARD. ANYWHERE.

VS ADD® Board is a line of multi-purpose designer shelves for all living areas. Display everything you want to be seen. Even the shelf is an elegant eye-catcher: with the wall fitting hidden, it fits seamlessly into your interior design. Keep things

tidy on the shelf with the VS ADD® Box and VS ADD® Separator in a matching design. The power-coated steel and minimalist shapes make these three "organisers" a genuine dream team.

### All the advantages at a glance

Floating design

Use as a decorative feature or for anything you want to keep to hand

Extra storage space

Can be combined with the VS ADD® Box and VS ADD® Separator

For the kitchen, bathroom, utility room or lounge

Powder-coated, bevelled sheet steel, without visible welding or connecting elements

Maximum weight load 5 kg

Raised front edge to prevent boxed and stored items from slipping

Simple, invisible fixing with 2D adjustment system and locking mechanism