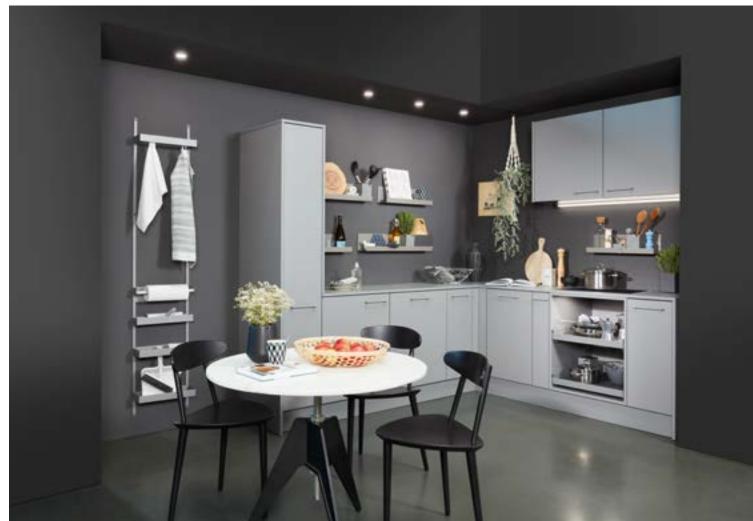

# THIS STORAGE SOLUTION IS OPEN TO ANYTHING.

Whether you use it as an alternative bedside table, hang it in the kitchen as a spice rack or a shelf for cookbooks, or use it to store cosmetics in the bathroom: The applications are as individual as they are diverse and the VS ADD® Board is a versatile, customisable solution that creates

space for decoration and organisation anywhere. As well as speaking the same design language as the VS ADD® Box und VS ADD® Separator, it has dimensions that are tailored perfectly to the organisation solutions. The result is a dream team for tidiness and easy accessibility.

### All the advantages at a glance

Floating design

Use as a decorative feature or for anything you want to keep to hand

Extra storage space

Can be combined with the VS ADD® Box and VS ADD® Separator

For the kitchen, bathroom, utility room or lounge