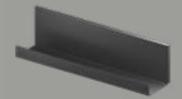

### All the advantages at a glance

Floating design

Use as a decorative feature or for anything you want to keep to hand

Extra storage space

Can be combined with the VS ADD® Box and VS ADD® Separator

For the kitchen, bathroom, utility room or lounge

Powder-coated, bevelled sheet steel, without visible welding or connecting elements

Maximum weight load 5 kg

Raised front edge to prevent boxed and stored items from slipping

Simple, invisible fixing with 2D adjustment system and locking mechanism

Simple, invisible wall mounting