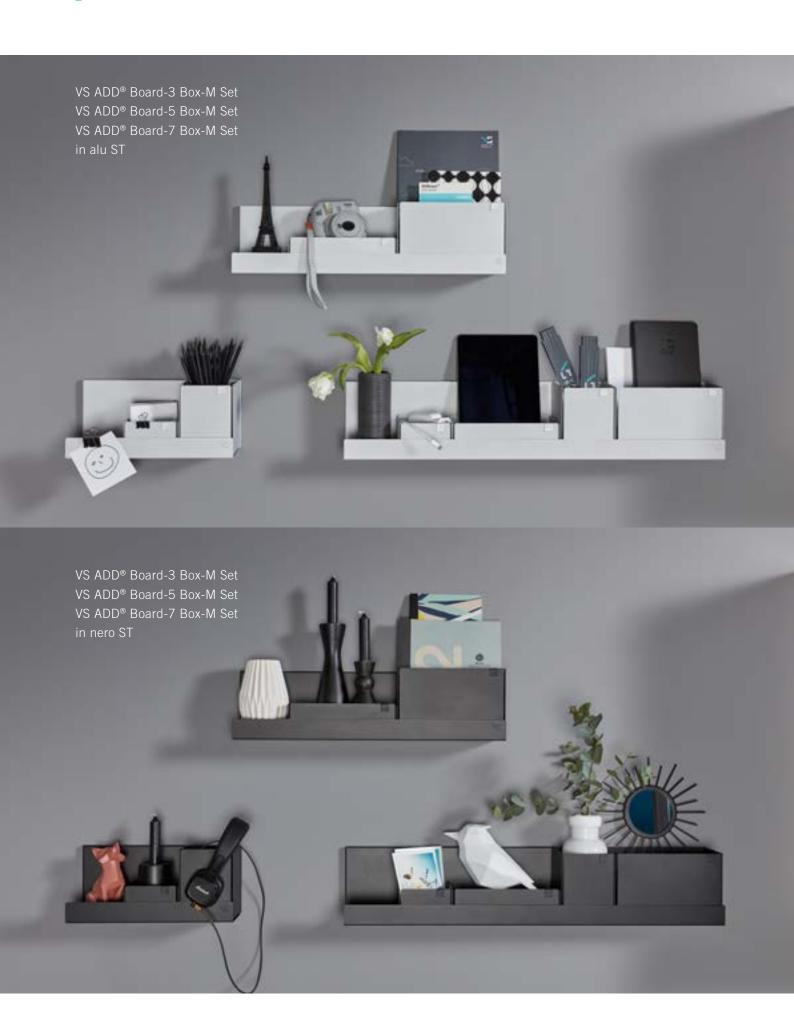

### VS ADD® Board Sets

VS ADD® Board-3 Box-M Set

### Various colours and surfaces