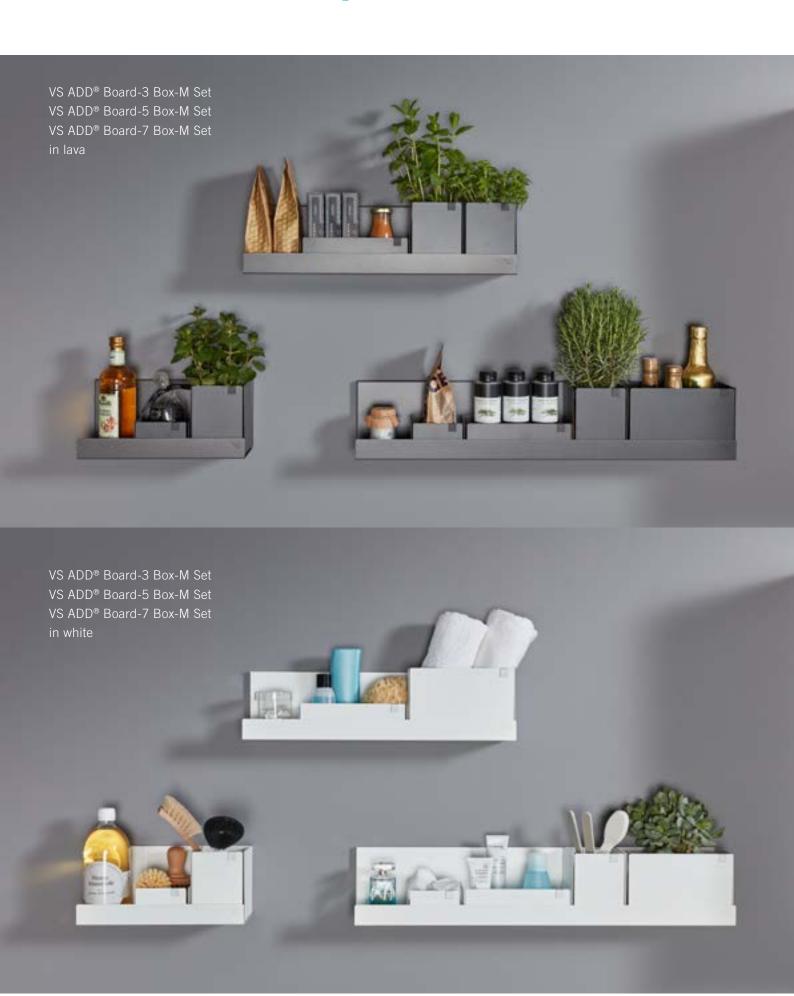

### VS ADD® Board Sets

VS ADD® Board-3 Box-M Set

tidy on the shelf with the VS ADD® Box and VS ADD® Separator in a matching design. The power-coated steel and minimalist shapes make these three "organisers" a genuine dream team.

Powder-coated, bevelled sheet steel, without visible welding or connecting elements

Maximum weight load 5 kg

Raised front edge to prevent boxed and stored items from slipping

Simple, invisible fixing with 2D adjustment system and locking mechanism