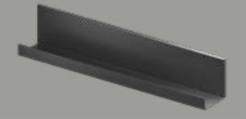

### All the advantages at a glance

Floating design

Use as a decorative feature or for anything you want to keep to hand

Extra storage space

Can be combined with the VS ADD® Box and VS ADD® Separator

For the kitchen, bathroom, utility room or lounge

Powder-coated, bevelled sheet steel, without visible welding or connecting elements

Maximum weight load 5 kg

Raised front edge to prevent boxed and stored items from slipping

Simple, invisible fixing with 2D adjustment system and locking mechanism

Simple, invisible wall mounting