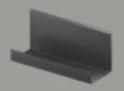

### All the advantages at a glance

Floating design

Use as a decorative feature or for anything you want to keep to hand

Extra storage space

Can be combined with the VS ADD® Box and VS ADD® Separator

For the kitchen, bathroom, utility room or lounge

Powder-coated, bevelled sheet steel, without visible welding or connecting elements

Maximum weight load 5 kg

Raised front edge to prevent boxed and stored items from slipping

Simple, invisible fixing with 2D adjustment system and locking mechanism

Simple, invisible wall mounting