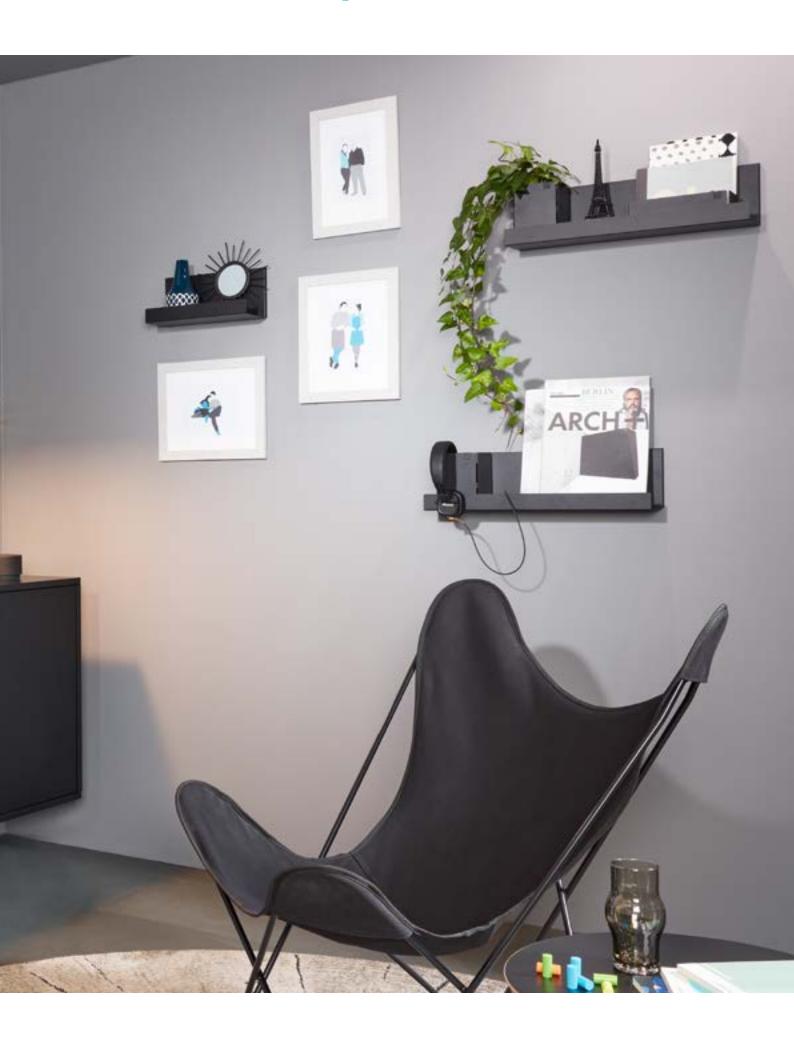

# THIS STORAGE SOLUTION IS OPEN TO ANYTHING.

Whether you use it as an alternative bedside table, hang it in the kitchen as a spice rack or a shelf for cookbooks, or use it to store cosmetics in the bathroom: The applications are as individual as they are diverse and the VS ADD® Board is a versatile, customisable solution that creates

### All the advantages at a glance

Floating design

Use as a decorative feature or for anything you want to keep to hand

Extra storage space

Can be combined with the VS ADD® Box and VS ADD® Separator

For the kitchen, bathroom, utility room or lounge