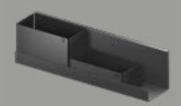

# EVERYTHING ON BOARD. ANYWHERE.

VS ADD® Board is a line of multi-purpose designer shelves for all living areas. Display everything you want to be seen. Even the shelf is an elegant eye-catcher: with the wall fitting hidden, it fits seamlessly into your interior design. Keep things

tidy on the shelf with the VS ADD® Box and VS ADD® Separator in a matching design. The power-coated steel and minimalist shapes make these three "organisers" a genuine dream team.

### All the advantages at a glance

Floating design

Use as a decorative feature or for anything you want to keep to hand

Extra storage space

Can be combined with the VS ADD® Box and VS ADD® Separator

For the kitchen, bathroom, utility room or lounge

Powder-coated, bevelled sheet steel, without visible welding or connecting elements

Maximum weight load 5 kg

Raised front edge to prevent boxed and stored items from slipping

Simple, invisible fixing with 2D adjustment system and locking mechanism