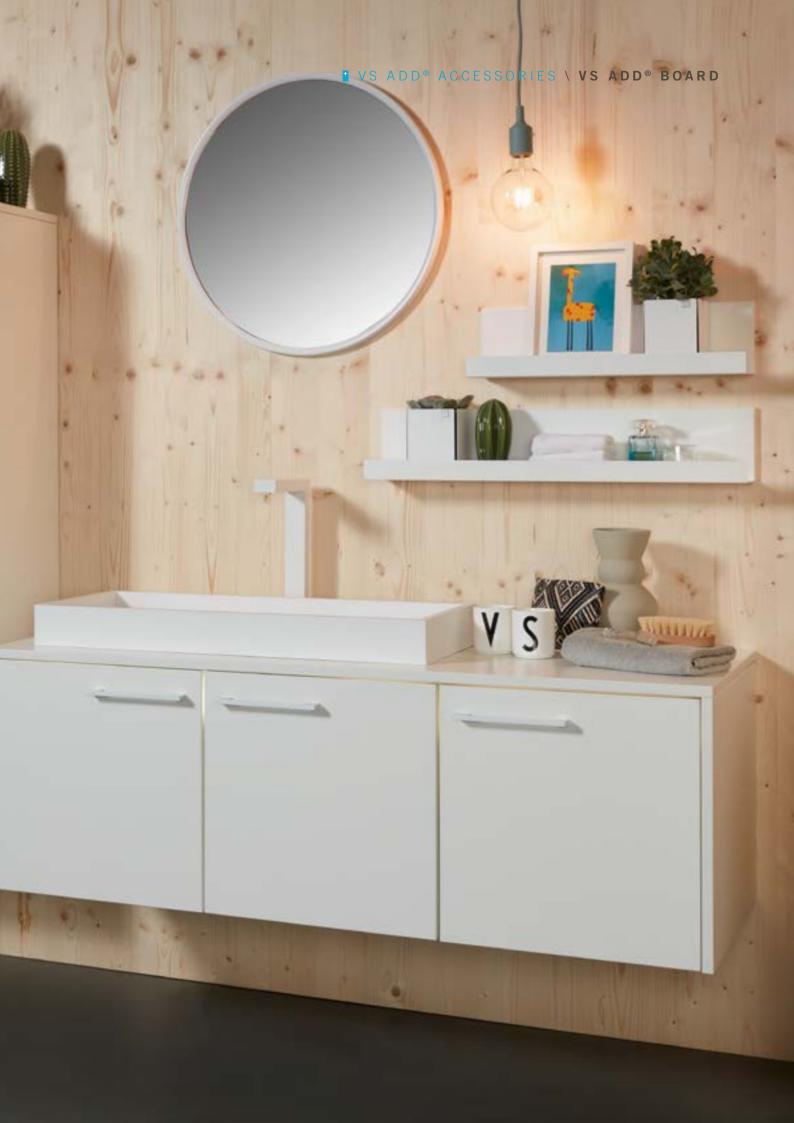

# THIS STORAGE SOLUTION IS OPEN TO ANYTHING.

Whether you use it as an alternative bedside table, hang it in the kitchen as a spice rack or a shelf for cookbooks, or use it to store cosmetics in the bathroom: The applications are as individual as they are diverse and the VS ADD® Board is a versatile, customisable solution that creates

space for decoration and organisation anywhere. As well as speaking the same design language as the VS ADD® Box und VS ADD® Separator, it has dimensions that are tailored perfectly to the organisation solutions. The result is a dream team for tidiness and easy accessibility.