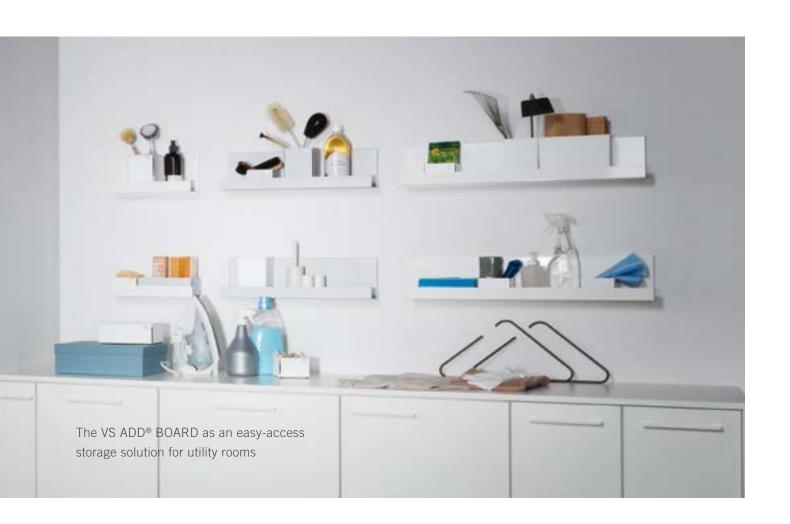

# THIS STORAGE SOLUTION IS OPEN TO ANYTHING.

Whether you use it as an alternative bedside table, hang it in the kitchen as a spice rack or a shelf for cookbooks, or use it to store cosmetics in the bathroom: The applications are as individual as they are diverse and the VS ADD® Board is a versatile, customisable solution that creates

space for decoration and organisation anywhere. As well as speaking the same design language as the VS ADD® Box und VS ADD® Separator, it has dimensions that are tailored perfectly to the organisation solutions. The result is a dream team for tidiness and easy accessibility.

### All the advantages at a glance

Floating design

Use as a decorative feature or for anything you want to keep to hand

Extra storage space

Can be combined with the VS ADD® Box and VS ADD® Separator

For the kitchen, bathroom, utility room or lounge