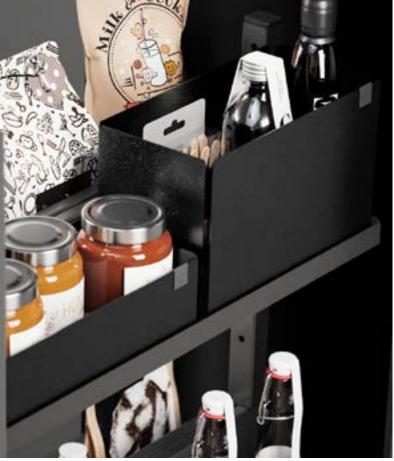

### The basic elements

The storage tray **VS Pantry Flex Tray** in two heights, H0 & H2, serves as a storage board with double-sided access and is designed to integrate the **VS ADD® Boxen**. The boxes are form-fitted and are completed by the back contour to form a unit. The magnetic separating element **VS ADD® Separator** can be used to add additional divisions in the depth. The material, proportions and finishes are perfectly coordinated.

### SMALL COMPONENT - BIG EFFECT

VS Pantry Flex can be supplemented with different VS ADD® Box variants.

The available storage space can thus be optimally used and exploited to the full.

#### Metal boxes (height/width/depth)

VS ADD® Box-M2 1x1 2-3/4 / 4 1/8 / 4 1/8 inch / 5/8 at

VS ADD® Box-M2 2x1 2-3/4 / 8-1/2 / 4-1/8 inch / 1-3/8 at

VS ADD® Box-M3 1x1 5-1/2 / 4-1/8 / 4-1/8 inch / 1-3/8 at

VS ADD® Box-M3 2x1 5-1/2 / 8-1/2 / 4-1/8 inch / 2-7/8 at

VS ADD® Box-M Lid 1x

VS ADD® Box-M Lid 2x1

VS ADD® Box-M Lid-hole 2x1

VS ADD® Box-M Lid-hole 2x

#### Plastic boxes (height/width/depth)

VS ADD® Box-P2 1x1 2-3/4 / 4 1/8 / 4 1/8 inch / 5/8 at

VS ADD® Box-P2 2x1 2-3/4 / 8-1/2 / 4-1/8 inch / 1-3/8 qt

VS ADD® Box-P3 1x1 5-1/2 / 4-1/8 / 4-1/8 inch 1-3/8 qt

VS ADD® Box-P3 2x1 5-1/2 / 8-1/2 / 4-1/8 inch /

VS ADD® Boy P Lid 1v1

VS ADD® Boy P Lid 2v1

VS ADD® Box-P Lid-hole 1x

VS ADD® Box-P Lid-hole 2x3

VS ADD® BOX IN USE

FURTHER INFORMATION AS WELL AS INSTALLATION INSTRUCTIONS AND VIDEOS: