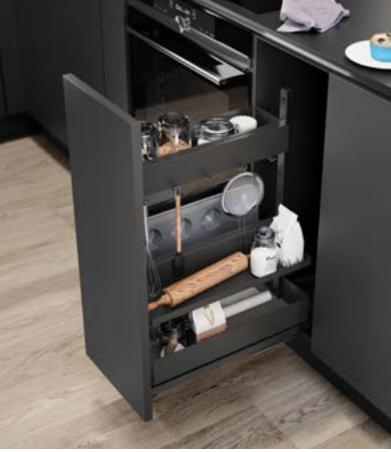

### THE WELL-THOUGHT-OUT BASE CABINET PULL-OUT

With the new **VS SUB® Pantry** base unit, another flexible storage solution is now available within the Pantry modular system - ideal for those who love it when everything in their kitchen is thoughtfully stored away.

### Convenient access

Brings all contents out of the cupboard. Everything can be accessed easily from both sides.

#### Complete overview

When the door is opened, all of the cupboard's contents can be seen at a glance.

### Time saving

Direct access to all contents.

No rummaging about – this saves time and spares your nerves.