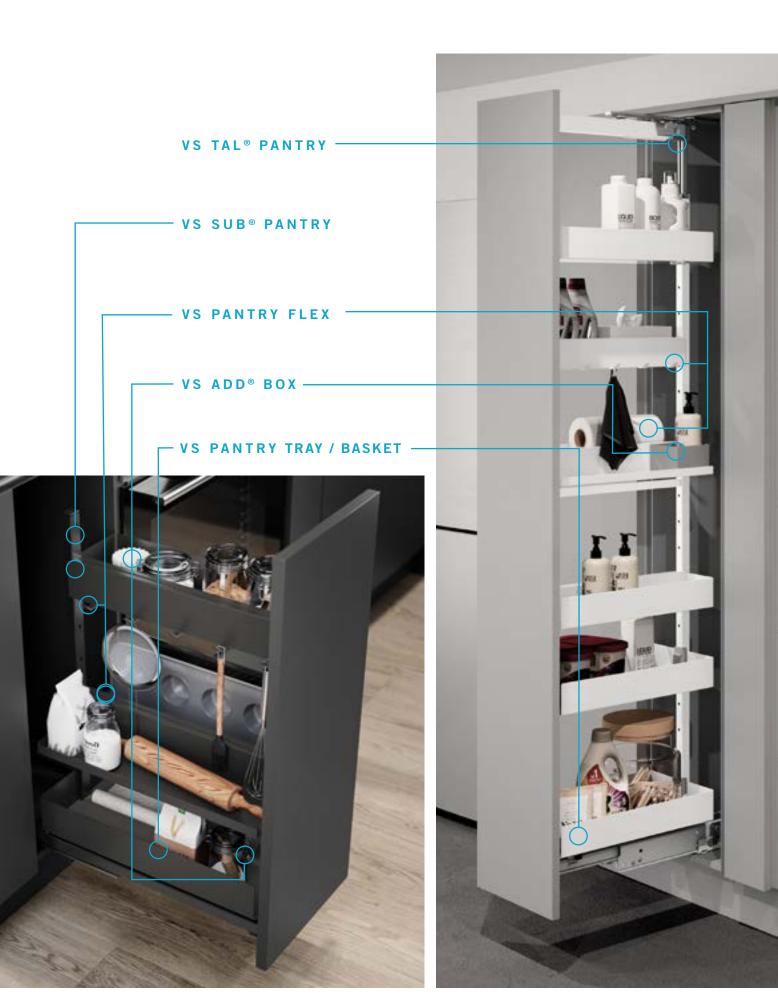

### vs SUE

PRODUCT INFORMATION

VS SUB® PANTRY
VS TAL® PANTRY
VS PANTRY FLEX

VS SUB® PANTRY WITH VS PANTRY FLEX AND VS ADD® BOX

# AN ASTONISHING AMOUNT OF STORAGE SPACE

The two pantry solutions **VS SUB® Pantry** (base cabinet) and **VS TAL® Pantry** (Hochschrank) (tall cabinet) offer all kinds of storage space. They form the foundation for a well-thought-out, clearly arranged kitchen and utility room.

Whether food, kitchen utensils or cleaning products – everything can be seen at a glance and accessed from both sides. The construction set is rounded off with the storage solution **VS ADD® Box**, which ensures order within the system down to the last corner.