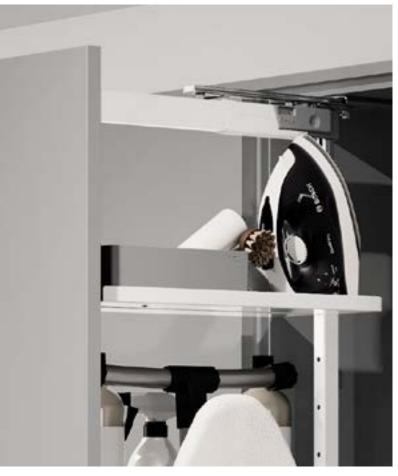

### THE WELL-THOUGHT-OUT BASE CABINET PULL-OUT

With the new **VS SUB® Pantry** base unit, another flexible storage solution is now available within the Pantry modular system - ideal for those who love it when everything in their kitchen is thoughtfully stored away.

### Convenient access

Brings all contents out of the cupboard. Everything can be accessed easily from both sides.

#### Complete overview

When the door is opened, all of the cupboard's contents can be seen at a glance.

### Individual height adjustment for trays

Simply adapt the VS SUB® Pantry to your individual requirements.

### **Additional Flex elements**

The hook rail **VS Pantry Flex Hook** – cloths, towels, cooking utensils, or even a dustpan and brush can be hung conveniently from it.

The kitchen roll holder **VS Pantry Flex Roll** — kitchen rolls are optimally integrated with this. Thanks to the intelligent design,

paper towels can be separated straightforwardly without having to remove the roll.

The broom holder **VS Pantry Flex Broom** – Imakes the broom simply disappear behind the cupboard door.