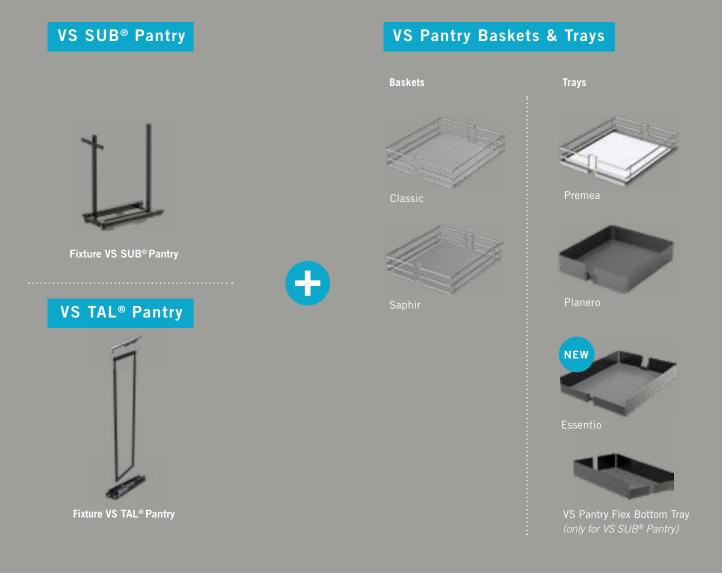

### vs SUE

PRODUCT INFORMATION

VS SUB® PANTRY
VS TAL® PANTRY
VS PANTRY FLEX

identical, meaning that they can be equipped with the same elements. The high-quality look of the powder-coated surfaces also contributes to a tidy overall impression. Trays and baskets are available in the design collections Classic, Saphir, Premea,

### Tray designs