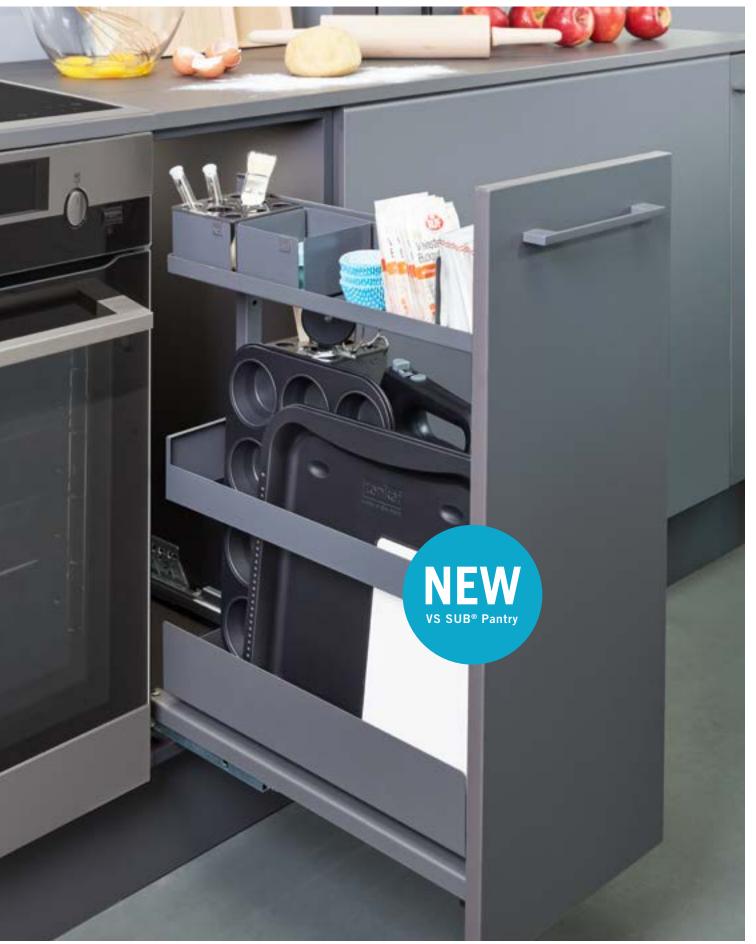

### THE WELL-THOUGHT-OUT BASE CABINET PULL-OUT

With the new **VS SUB® Pantry** base unit, another flexible storage solution is now available within the Pantry modular system - ideal for those who love it when everything in their kitchen is thoughtfully stored away.

### Convenient access

Brings all contents out of the cupboard. Everything can be accessed easily from both sides.

#### Complete overview

When the door is opened, all of the cupboard's contents can be seen at a glance.

### Time saving

Direct access to all contents.

No rummaging about – this saves time and spares your nerves.

### Individual height adjustment for trays

Simply adapt the VS SUB® Pantry to your individual requirements.