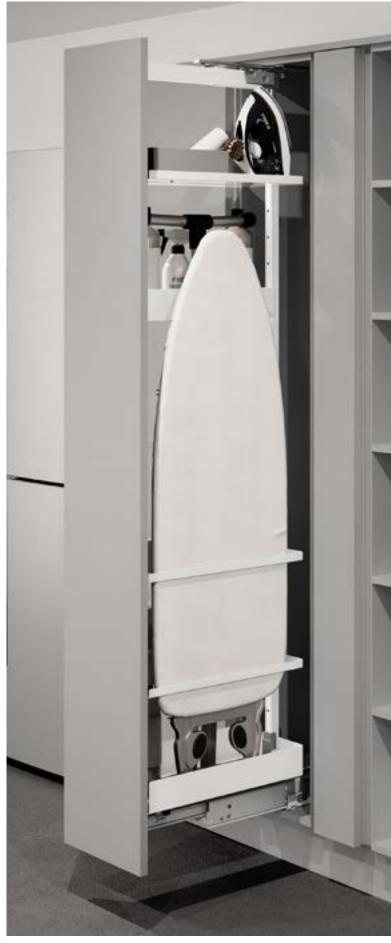

# AN ASTONISHING AMOUNT OF STORAGE SPACE

The two pantry solutions **VS SUB® Pantry** (base cabinet) and **VS TAL® Pantry** (Hochschrank) (tall cabinet) offer all kinds of storage space. They form the foundation for a well-thought-out, clearly arranged kitchen and utility room.

### THE MEASURE OF THINGS – IN TWO VERSIONS

The two pantry solutions have it all. Whether with the compact **VS SUB® Pantry** or generously sized **VS TAL® Pantry** — there is no better way to make use of space.

### Installation dimensions VS TAL® Pantry

**Corpus widths** 11-3/4, 15-3/4, 17-3/4 und 19-3/4 inch **Installation height** 25-5/8 bis 91-3/4 inch **Installation depth** 18-1/2, 19-3/4 oder 22-5/8 inch