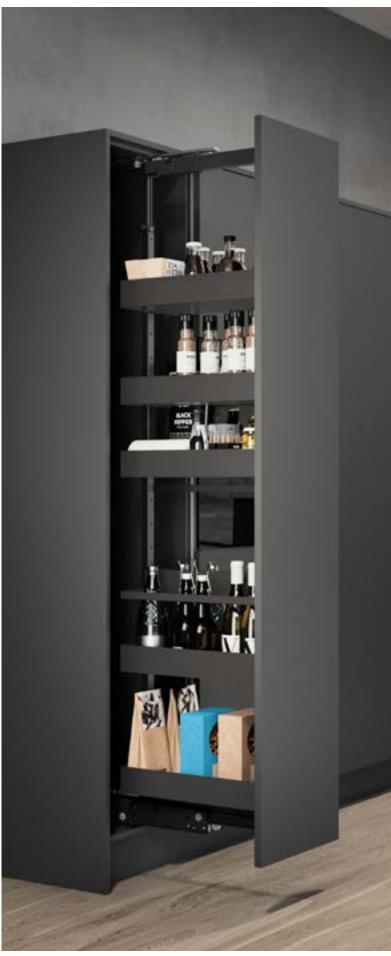

# AN ASTONISHING AMOUNT OF STORAGE SPACE

The two pantry solutions **VS SUB® Pantry** (base cabinet) and **VS TAL® Pantry** (Hochschrank) (tall cabinet) offer all kinds of storage space. They form the foundation for a well-thought-out, clearly arranged kitchen and utility room.

### THE MEASURE OF THINGS – IN TWO VERSIONS

The two pantry solutions have it all. Whether with the compact **VS SUB® Pantry** or generously sized **VS TAL® Pantry** — there is no better way to make use of space.

### Installation dimensions VS TAL® Pantry

**Corpus widths** 11-3/4, 15-3/4, 17-3/4 und 19-3/4 inch **Installation height** 25-5/8 bis 91-3/4 inch **Installation depth** 18-1/2, 19-3/4 oder 22-5/8 inch