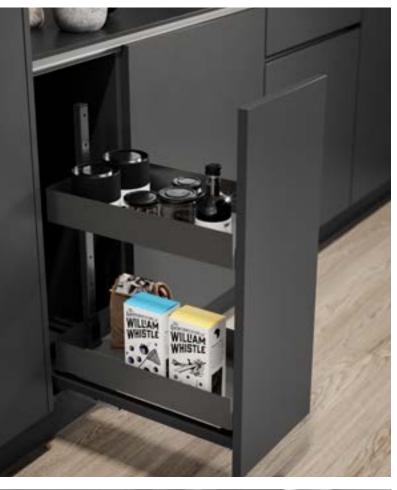

### SPACE-SAVING VERSATILITY

With the **VS Pantry® Flex** elements, tall and base cabinets become true space savers. A number of components are available for this purpose.

### The basic elements

The storage tray **VS Pantry Flex Tray** in two heights, H0 & H2, serves as a storage board with double-sided access and is designed to integrate the **VS ADD® Boxen**. The boxes are form-fitted and are completed by the back contour to form a unit. The magnetic separating element **VS ADD® Separator** can be used to add additional divisions in the depth. The material, proportions and finishes are perfectly coordinated.

### SMALL COMPONENT - BIG EFFECT

VS Pantry Flex can be supplemented with different VS ADD® Box variants.

The available storage space can thus be optimally used and exploited to the full.