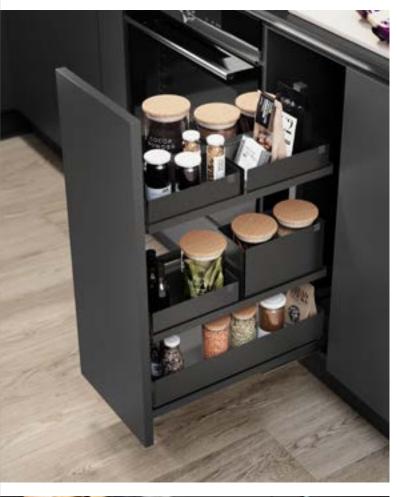

### THE WELL-THOUGHT-OUT BASE CABINET PULL-OUT

With the new **VS SUB® Pantry** base unit, another flexible storage solution is now available within the Pantry modular system - ideal for those who love it when everything in their kitchen is thoughtfully stored away.

### Convenient access

Brings all contents out of the cupboard. Everything can be accessed easily from both sides.

#### Complete overview

When the door is opened, all of the cupboard's contents can be seen at a glance.

### Time saving

Direct access to all contents.

No rummaging about – this saves time and spares your nerves.

### Individual height adjustment for trays

Simply adapt the VS SUB® Pantry to your individual requirements.