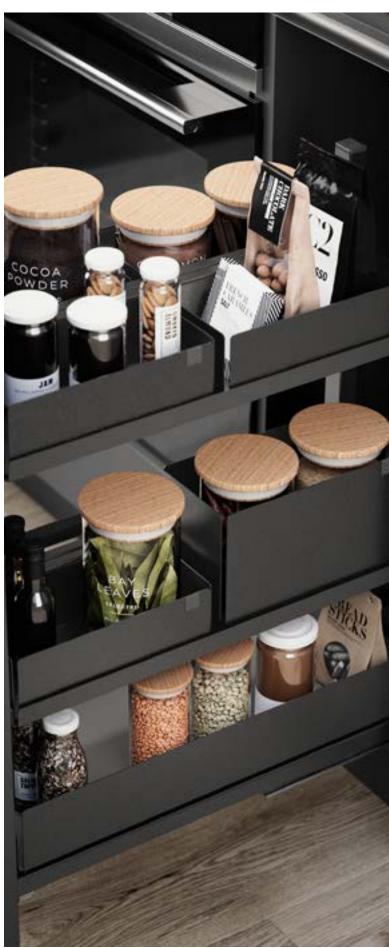

# AN ASTONISHING AMOUNT OF STORAGE SPACE

The two pantry solutions **VS SUB® Pantry** (base cabinet) and **VS TAL® Pantry** (Hochschrank) (tall cabinet) offer all kinds of storage space. They form the foundation for a well-thought-out, clearly arranged kitchen and utility room.

Scalea, Planero and Essentio. With minimal space requirement, you get two fully fledged products with countless variations.

But that isn't all. In combination with the new **VS Pantry Flex trays**, tall and base cabinets can be personalised still further and tailored to the desired purpose.

Whether food, kitchen utensils or cleaning products – everything can be seen at a glance and accessed from both sides. The construction set is rounded off with the storage solution **VS ADD® Box**, which ensures order within the system down to the last corner.