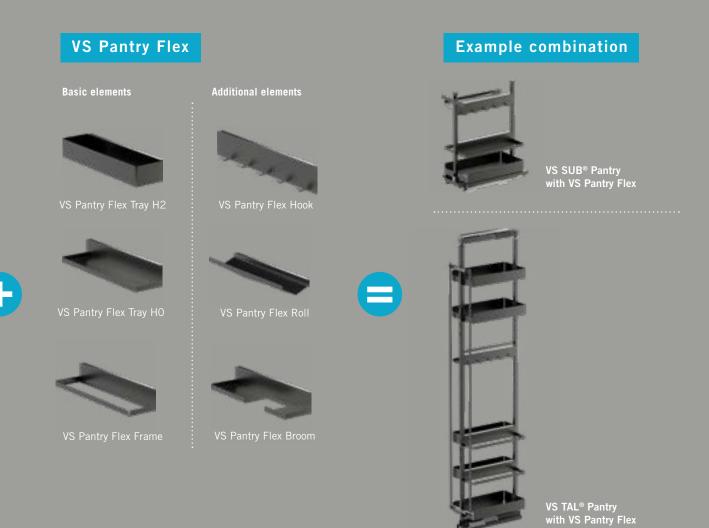

### SPACE-SAVING VERSATILITY

With the **VS Pantry® Flex** elements, tall and base cabinets become true space savers. A number of components are available for this purpose.

### The basic elements

The storage tray **VS Pantry Flex Tray** in two heights, H0 & H2, serves as a storage board with double-sided access and is designed to integrate the **VS ADD® Boxen**. The boxes are form-fitted and are completed by the back contour to form a unit. The magnetic separating element **VS ADD® Separator** can be used to add additional divisions in the depth. The material, proportions and finishes are perfectly coordinated.

The frame **VS Pantry Flex Frame** fulfils a wide variety of functions. Among other things, it serves as a lateral holder and tip protector above the trays, e.g. for baking trays, chopping boards, step ladders and more.

### **Additional Flex elements**

The hook rail **VS Pantry Flex Hook** – cloths, towels, cooking utensils, or even a dustpan and brush can be hung conveniently from it.

The kitchen roll holder **VS Pantry Flex Roll** — kitchen rolls are optimally integrated with this. Thanks to the intelligent design,

paper towels can be separated straightforwardly without having to remove the roll.

The broom holder **VS Pantry Flex Broom** – Imakes the broom simply disappear behind the cupboard door.