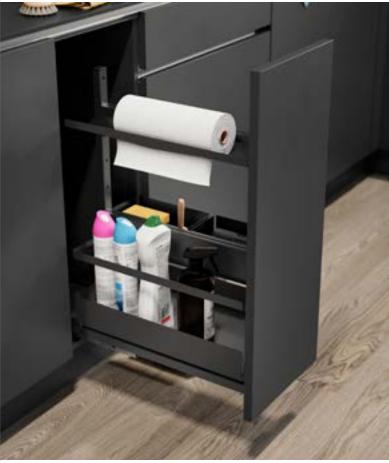

### FLEXIBILITY BEGINS WITH FLEX

With the flexible modular solution **VS Pantry Flex**, Vauth-Sagel brings order to the cupboard interior. Both in the kitchen and the utility room, **VS Pantry Flex** facilitates tailored solutions for typical storage requirements in the stove, oven, sink or washing machine areas.

### **Additional Flex elements**

The hook rail **VS Pantry Flex Hook** – cloths, towels, cooking utensils, or even a dustpan and brush can be hung conveniently from it.

The kitchen roll holder **VS Pantry Flex Roll** — kitchen rolls are optimally integrated with this. Thanks to the intelligent design,

paper towels can be separated straightforwardly without having to remove the roll.

The broom holder **VS Pantry Flex Broom** – Imakes the broom simply disappear behind the cupboard door.