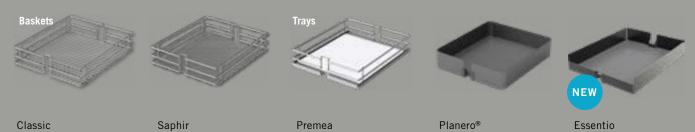

identical, meaning that they can be equipped with the same elements. The high-quality look of the powder-coated surfaces also contributes to a tidy overall impression. Trays and baskets are available in the design collections Classic, Saphir, Premea,

Scalea, Planero and Essentio. With minimal space requirement, you get two fully fledged products with countless variations.

But that isn't all. In combination with the new **VS Pantry Flex trays**, tall and base cabinets can be personalised still further and tailored to the desired purpose.

### Tray designs